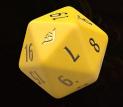

## STORE KIT

1 Mini Standee
To identify the Most Wanted player during the event

1 Most Wanted Frame You can display the Most Wanted player here!

16 Golden Nugget Dice (arrive in 2 deliveries)

## STANDARD SHOWDOWN MOST WANTED

"Will you be the Most Wanted player in Thunder Junction?"

The winner of the previous Standard Showdown event becomes the new Most Wanted player. Defeat the Most Wanted player and receive a "golden nugget" - a d20 Spindown die!