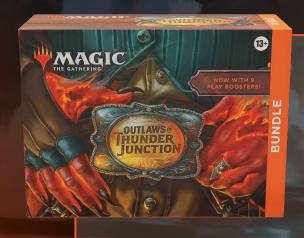

#### **BUNDLE**

#### **CONTENTS:**

- Bundle holds 9 Outlaws of Thunder Junction Play Boosters
- 1 Traditional Foil alt-art card
- 30 basic land cards (15 foil + 15 non-foil)
- Spindown life counter
- Card storage box

#### **KEY SELLING POINTS:**

Storage Box is much appreciated by players and collectors