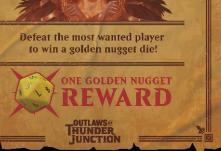

## STANDARD SHOWDOWN MOST WANTED

"Will you be the Most Wanted player in Thunder Junction?"

The winner of the previous Standard Showdown event becomes the new Most Wanted player. Defeat the Most Wanted player and receive a "golden nugget" - a d20 Spindown die!