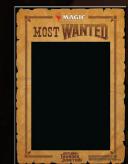

## STORE KIT

1 Mini Standee
To identify the Most Wanted player during the event

1 Most Wanted Frame You can display the Most Wanted player here!

16 Golden Nugget Dice (arrive in 2 deliveries)

## STANDARD SHOWDOWN MOST WANTED

"Will you be the Most Wanted player in Thunder Junction?"

The winner of the previous Standard Showdown event becomes the new Most Wanted player. Defeat the Most Wanted player and receive a "golden nugget" - a d20 Spindown die!