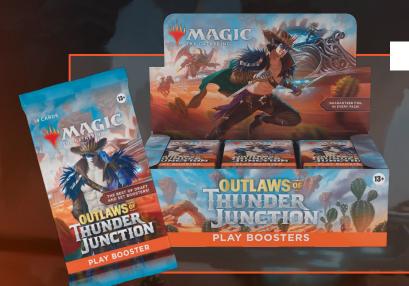

#### **PLAY BOOSTER**

#### **CONTENTS:**

- Display holds 36 *Outlaws of Thunder Junction* Play Boosters
- 14 Magic: The Gathering cards per booster
- 1 Ad/Token card or Art card in each booster
- 1 Basic land in each booster

#### **KEY SELLING POINTS:**

- Best MTG Booster combining the play experience of the Draft Booster with the excitement of a Set Booster
- 1 to 4 Rare or Mythic in each booster
- 1 Traditional Foil in each booster