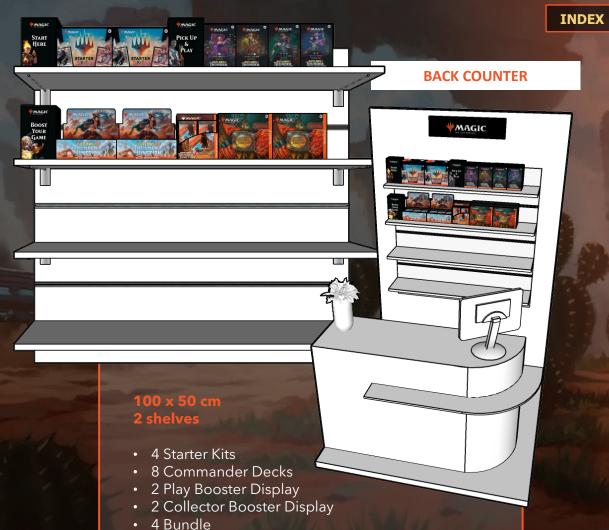

## **Planograms**

**BACK COUNTER** 

**MAGIC** 

- 6 Starter Kits
- 2 Play Booster Display
- 2 Collector Booster Display
- 2 Bundle
- 4 Commander Deck
- 2 Bundle
- 4 Commander Decks

#### 50 x 100 cm 4 shelves

- 4 Starter Kits
- 2 Play Booster Display
- 2 Bundle
- 4 Collector Booster Display
- 8 Commander Decks