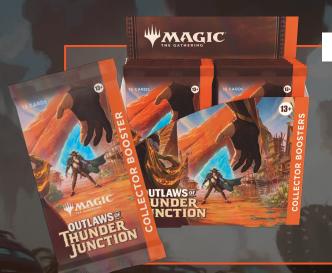

#### **COLLECTOR BOOSTER**

#### **CONTENTS:**

- Display holds 12 Outlaws of Thunder Junction Collector Boosters
- 15 Magic: The Gathering cards per booster

#### **KEY SELLING POINTS:**

- Full of rares, foils, and special treatments
- Collector Boosters are a shortcut to the coolest cards in a set, with packs full of Rare cards, shiny foil cards, and special alt-art, alt-frame cards
- 5 cards of rarity Rare or higher in every pack
- 10-12 Foil cards in every pack