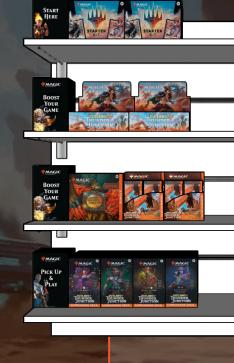

## **Planograms**

**BACK COUNTER** 

**MAGIC** 

- 6 Starter Kits
- 2 Play Booster Display
- 2 Collector Booster Display
- 2 Bundle
- 4 Commander Deck
- 2 Bundle
- 4 Commander Decks

#### 50 x 100 cm 4 shelves

- 4 Starter Kits
- 2 Play Booster Display
- 2 Bundle
- 4 Collector Booster Display
- 8 Commander Decks