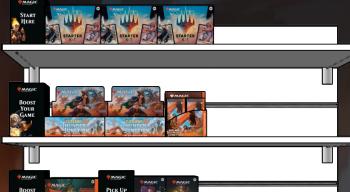

## **Planograms**

**BACK COUNTER** 

**MAGIC** 

- 6 Starter Kits
- 2 Play Booster Display
- 2 Collector Booster Display
- 2 Bundle
- 4 Commander Deck
- 2 Bundle
- 4 Commander Decks

#### 50 x 100 cm 4 shelves

- 4 Starter Kits
- 2 Play Booster Display
- 2 Bundle
- 4 Collector Booster Display
- 8 Commander Decks