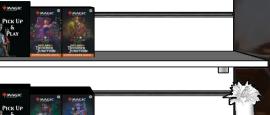

#### 50 x 75 cm 3 shelves

- 2 Starter Kits
- 4 Commander Decks
- 2 Bundle

#### 75 x 75 cn 3 shelves

- 4 Starter Kits
- 4 Bundle
- 8 Commander Decks