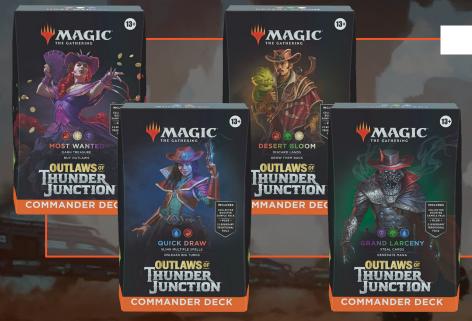

## COMMANDER DECKS

**Product Page** 

**IDEAL FOR:** 

owcomo

Casual Fans Engaged Fans Collectors

Gift Ruyo

#### **CONTENTS:**

- 98 Non-Foil cards
- 2 Traditional Foil Legendary Cards
- 2 card Collector Booster Sample Pack
- 1 Foil-etched Display Commander
- 7 Double Sided Tokens
- 3 Double Sided Bounty Cards
- 1 Life tracker
- 1 Deck Box

#### **KEY SELLING POINTS:**

- 4 Different Versions
- Ready to Play Product
- Free Collector Booster Sample Pack (2 cards)
- Each deck introduces 10 never-before-seen
   Commander cards to Magic: The Gathering