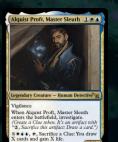

#### **MAGNIFIED CARD**

FOUND IN PB, CB

FOUND IN: PB,;CB

**RAVNICA CITY CARD** 

Legendary Creature - Human Detective When Alquist Proft, Master Sleuth enters the battlefield, investigate. X \* 6 6, c, Sacrifice a Clue: You draw X cards and gain X life.

Alquist Proft, Master Sleuth (1)