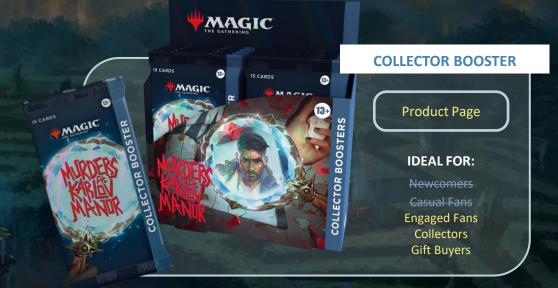

#### **CONTENTS:**

- Display holds 12 Murders at Karlov Manor Collector Boosters
- 15 Magic: The Gathering cards per booster

#### **KEY SELLING POINTS:**

- Full of rares, foils, and special treatments
- Collector Boosters are a shortcut to the coolest cards in a set, with packs full of Rare cards, shiny foil cards, and special alt-art, altframe cards
- 5 cards of rarity Rare or higher in every pack
- 10-12 Foil cards in every pack