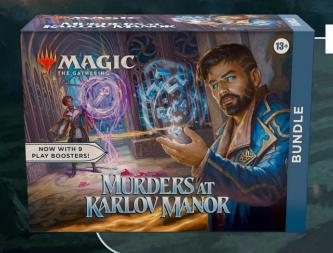

#### BUNDLE

**Product Page** 

#### **IDEAL FOR:**

Newcomers
Casual Fans
Engaged Fans
Collectors
Gift Buyers

#### **CONTENTS:**

- Bundle holds 9 Murders at Karlov Manor Play Boosters
- 1 Traditional Foil alt-art card
- 30 basic land cards (15 foil + 15 non-foil)
- · Spindown life counter
- Card storage box

#### **KEY SELLING POINTS:**

• Storage Box is much appreciated by players and collectors