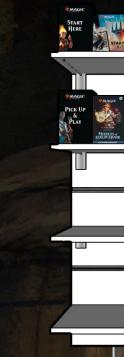

# **Planograms**

**BACK COUNTER** 

**MAGIC** 

**INDEX** 

BACK COUNTER

WMAGIC

50 x 100 cm 2 shelves

- 4 Starter Kits
- 8 Commander Decks
- 2 Play Booster Display
- 2 Collector Booster Display
- 4 Bundle

50 x 100 cm 4 shelves

- 4 Starter Kits
- 2 Play Booster Display
- 2 Bundle
- 4 Collector Booster Display
- 8 Commander Decks

**BACK COUNTER** 

**MAGIC** 

PICK UP

| AMERICAN | MARGIN |

100 x 50 cm 2 shelves

- 4 Starter Kits
- 4 Bundle
- 16 Commander Decks