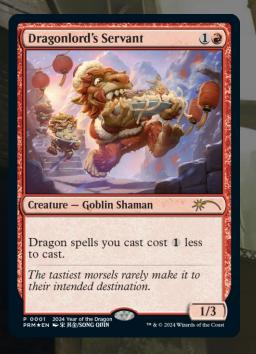

### **Standard Showdown**

**INDEX** 

We're kicking off the return of Standard
Showdown in a big way—for the first weekend
of Standard Showdown, your players can get
their hands on two Year of the Dragon promo
cards! These promos will be sent with
your Murders at Karlov Manor promotional kit,
so be sure to save them for the beginning of
Standard Showdown the week of February 9 —
18.

### **Play Booster Draft Promos**

**INDEX** 

For Murders at Karlov Manor, we'll be sending all WPN stores Play Booster Draft promos to support Play Booster Draft events for the entire season! The Play Booster Draft promos are foil for all WPN stores and are only available in English. You'll receive a number of promos based on your community size, with approximately equal amounts of each of the three promos in the shipment. When a player in your store participates in a Play Booster Draft event using their Wizards Account, you may hand them one of the three special promo cards. Players must register for your event using their Wizards Account to be eligible to receive a promo.