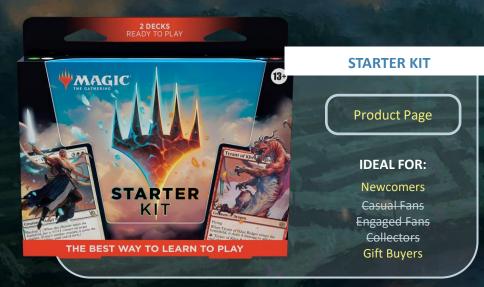

#### **CONTENTS:**

- The Starter Kit holds 2 60-card decks
- 1 foil card per deck
- 1 ad card
- · 2 Magic: The Gathering Arena Redemption Cards
- 1 Rules and World-of-Magic Rulebook
- 2 Deck Boxes

#### **KEY SELLING POINTS:**

New to Magic can dive straight into their first game
of Magic in person and continue online with two readyto-play decks from the redeption card.