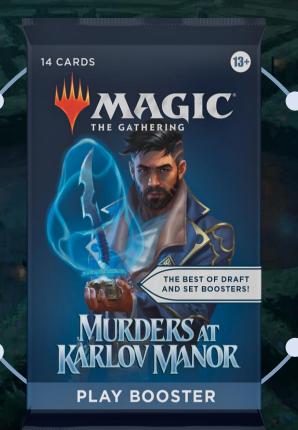

### **New Products – Play Booster**

INDEX

Combining the PLAY EXPERIENCE of Draft Boosters + the SET EXPERIENCE of Set Boosters!

Play Boosters replace Draft and Set Boosters to contain both experiences — players no longer need to choose between them!

Guaranteed foil, chance at Rare+

Deduce

Draw a card. Investigate.

"Of course! It was all so oberous. I should here much the connection days aga:"

—Alquist Profit, case notes

Island

Basic Land — Island

Chance of Magic history (The List / Special Guests)

Guaranteed Rare+

Cards for Limited

Chance of bonus Rares (1-4)

Lunch Party: February, 23-25 2024

#### **CONTENTS:**

- Display holds 36 Murders at Karlov Manor Play Boosters
- 14 Magic: The Gathering cards per booster
- 1 Ad/Token card or Art card in each booster
- 1 Basic land in each booster

#### **KEY SELLING POINTS:**

- Best MTG Booster combining the experience of the old Draft Booster whit the old Set Booster
- 1 to 4 Rare or Mythic in each booster
- 1 Traditional Foil in each booster
- Chance at The List (25% of the Set Boosters contain a special card from Magic's history)