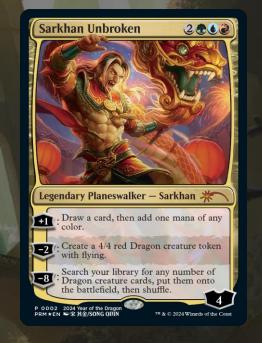

### **Standard Showdown**

**INDEX** 

We're kicking off the return of Standard
Showdown in a big way—for the first weekend
of Standard Showdown, your players can get
their hands on two Year of the Dragon promo
cards! These promos will be sent with
your Murders at Karlov Manor promotional kit,
so be sure to save them for the beginning of
Standard Showdown the week of February 9 —
18.

### **Play Booster Draft Promos**

**INDEX** 

For Murders at Karlov Manor, we'll be sending all WPN stores Play Booster Draft promos to support Play Booster Draft events for the entire season! The Play Booster Draft promos are foil for all WPN stores and are only available in English. You'll receive a number of promos based on your community size, with approximately equal amounts of each of the three promos in the shipment. When a player in your store participates in a Play Booster Draft event using their Wizards Account, you may hand them one of the three special promo cards. Players must register for your event using their Wizards Account to be eligible to receive a promo.