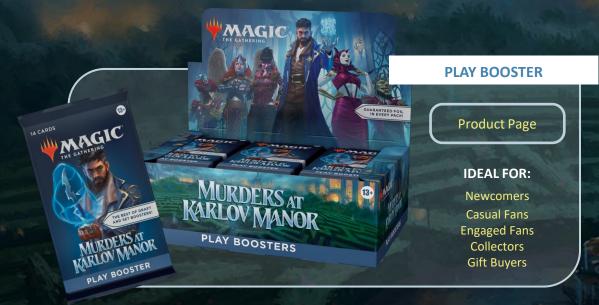

#### **CONTENTS:**

- Display holds 36 Murders at Karlov Manor Play Boosters
- 14 Magic: The Gathering cards per booster
- 1 Ad/Token card or Art card in each booster
- 1 Basic land in each booster

#### **KEY SELLING POINTS:**

- Best MTG Booster combining the experience of the old Draft Booster whit the old Set Booster
- 1 to 4 Rare or Mythic in each booster
- 1 Traditional Foil in each booster
- Chance at The List (25% of the Set Boosters contain a special card from Magic's history)