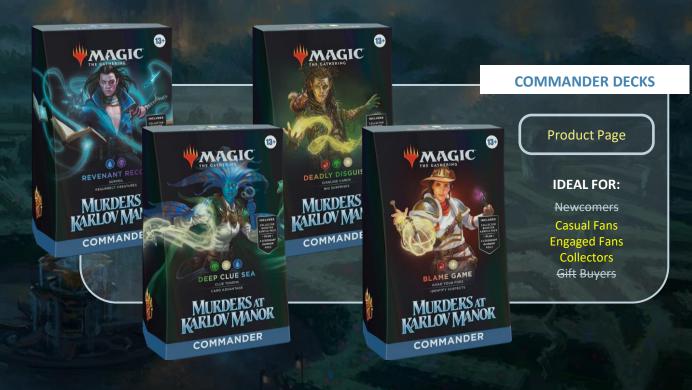

#### **CONTENTS:**

- 98 Non-Foil cards
- 2 Traditional Foil Legendary Cards
- 2 card Collector Booster Sample Pack
- 1 Foil-etched Display Commander
- 10 double sided Tokens
- 1 Life tracker
- 1 Deck Box

#### **KEY SELLING POINTS:**

- 4 Different Versions
- Ready to Play Product
- Free Collector Booster Sample Pack (2 cards)
- Each deck introduces 12 never-before-seen Commander cards to Magic: The Gathering

#### **IDEAL FOR:**

Newcomers
Casual Fans
Engaged Fans
Collectors
Gift Buyers