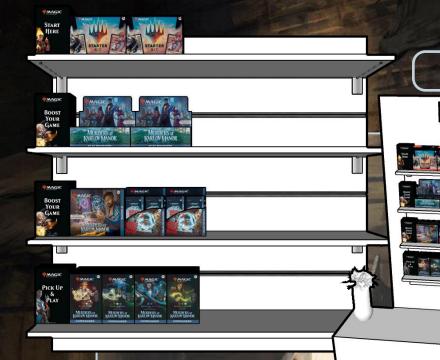

# **Planograms**

**BACK COUNTER** 

**MAGIC** 

**INDEX** 

BACK COUNTER

WMAGIC

50 x 100 cm 2 shelves

- 4 Starter Kits
- 8 Commander Decks
- 2 Play Booster Display
- 2 Collector Booster Display
- 4 Bundle

50 x 100 cm 4 shelves

- 4 Starter Kits
- 2 Play Booster Display
- 2 Bundle
- 4 Collector Booster Display
- 8 Commander Decks

**BACK COUNTER** 

**MAGIC** 