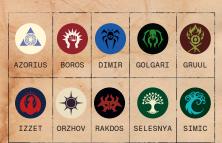

### RAVNICA GUILDS

Circle two different guilds before the game begins.

## INVESTIGATION RULES

At the end of each turn, if a Commander has been cast this game, ask the opponent to your left a yes-or-no question about their two guilds. If the answer is yes, choose a Retainer on the Retainers & Rewards page. If your question correctly guesses both guilds. instead claim the Reward! You've solved the case and no longer ask questions at the end of your turn.