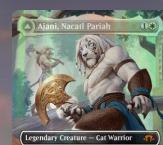

When Ajani, Nacatl Pariah enters he battlefield, create a 2/1 white Cat Warrior creature token. Whenever one or more other Cats you control die, you may exile Ajani, then return him to the battlefield transformed nder his owner's control. 1/2