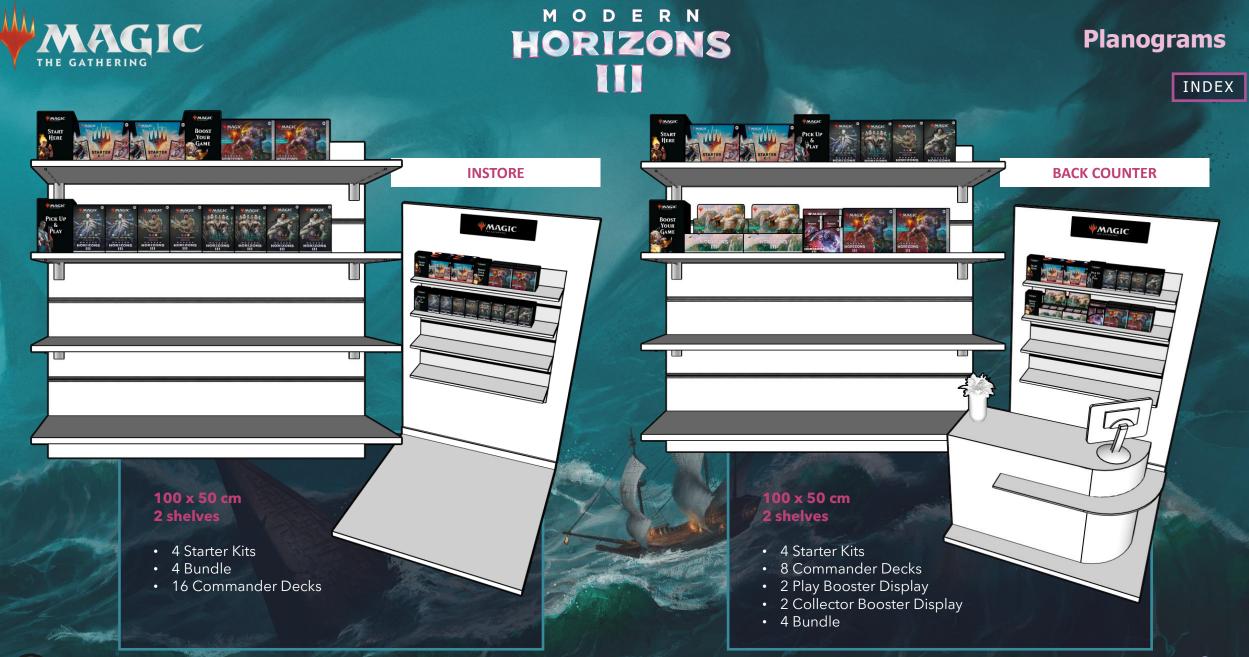

SERIALIZED BORDERLESS CONCEPT FOUND IN: CB

The planograms are provided for inspiration only. Back counter planograms can include all products for Modern Horizon III

The planograms are provided for inspiration only. In-store planograms do not include boosters for safety reasons.

The planograms are provided for inspiration only. In-store planograms do not include boosters for safety reasons.

TM & © 2024 Wizards of the Coast LLC. III. Wisnu Tan

INDEX