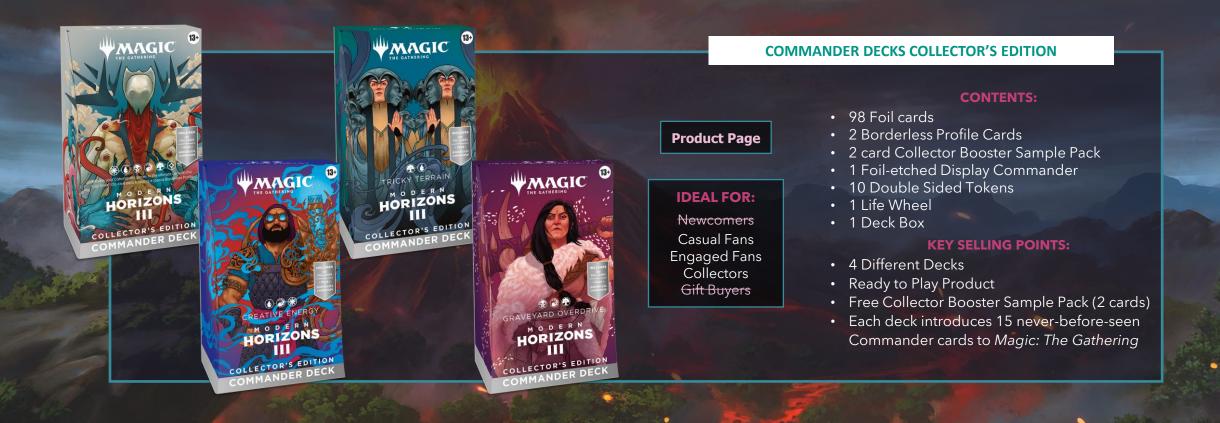

#### Modern Horizon 3 Commander Precon Event

WPN stores would be able to schedule a 'Commander Precon' event during the Prerelease week of MH3. This event would give players the opportunity to play multiplayer Commander games using the new MH3 Commander decks.

To make this event more enticing for players, we would like to provide each store a display of Commander Master set boosters (24 boosters). Any player who buy a MH3 Commander Deck and participate into the event will receive 2 of these Set Boosters (Until supplies last).

We will also offer WPN stores a reward if you report both a MH3 Prerelease and a MH3 Commander Precon event. This reward would be a Secret Lair Shipped to you with Bloomburrow.

Release: June 14 2024

**Products – New** 