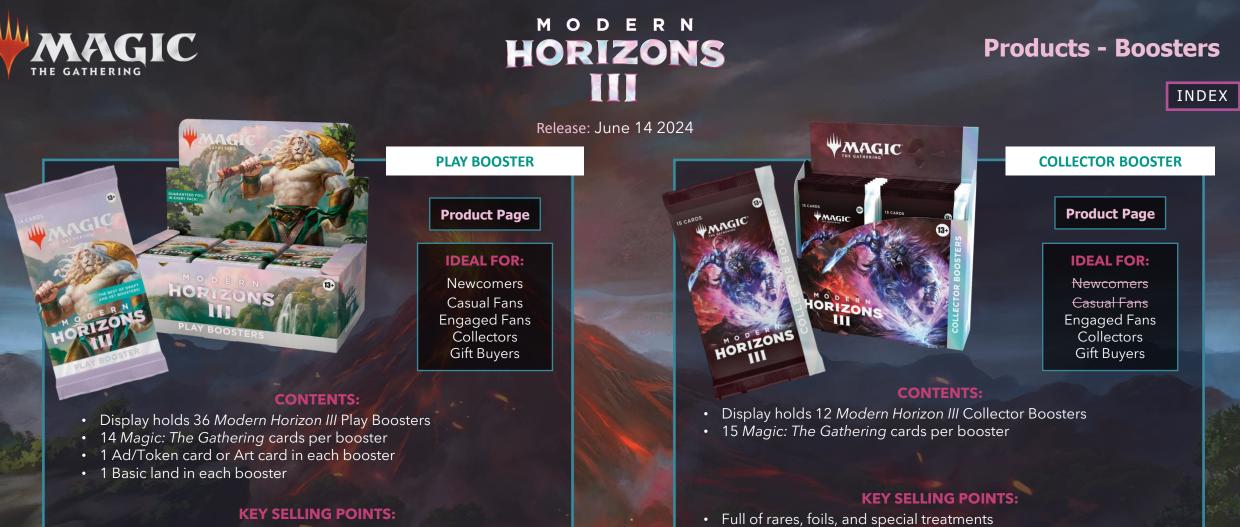

**Digital Assets** 

**Digital Assets** 

- Play Boosters are the ideal booster for the play environment and a thrilling pack-opening experience with the opportunity at multiple rares and Booster Fun treatments
- 1 to 5 Rare or Mythic in each booster
- 1 Traditional Foil in each booster
- Borderless Fetch Land in <1% of boosters

- Serialized Concept Eldrazi cards (exclusive to Collector Boosters)
- Retro MH1 & MH2 Frame cards
- 5 cards of rarity Rare or higher in every pack
- Up to 2 Foil-Etched cards
- 10-12 Foil cards in every pack
- Serialized card in <1% of boosters</li>