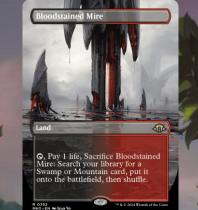

Island or Swamp card, put it onto the battlefield, then shuffle.

A warped gateway that seeps toxins and malevolence into the waters around

**EXTENDED ART** 

FOUND IN, CB

**PB: Play Booster CB: Collector Booster CD: Commander Deck** 