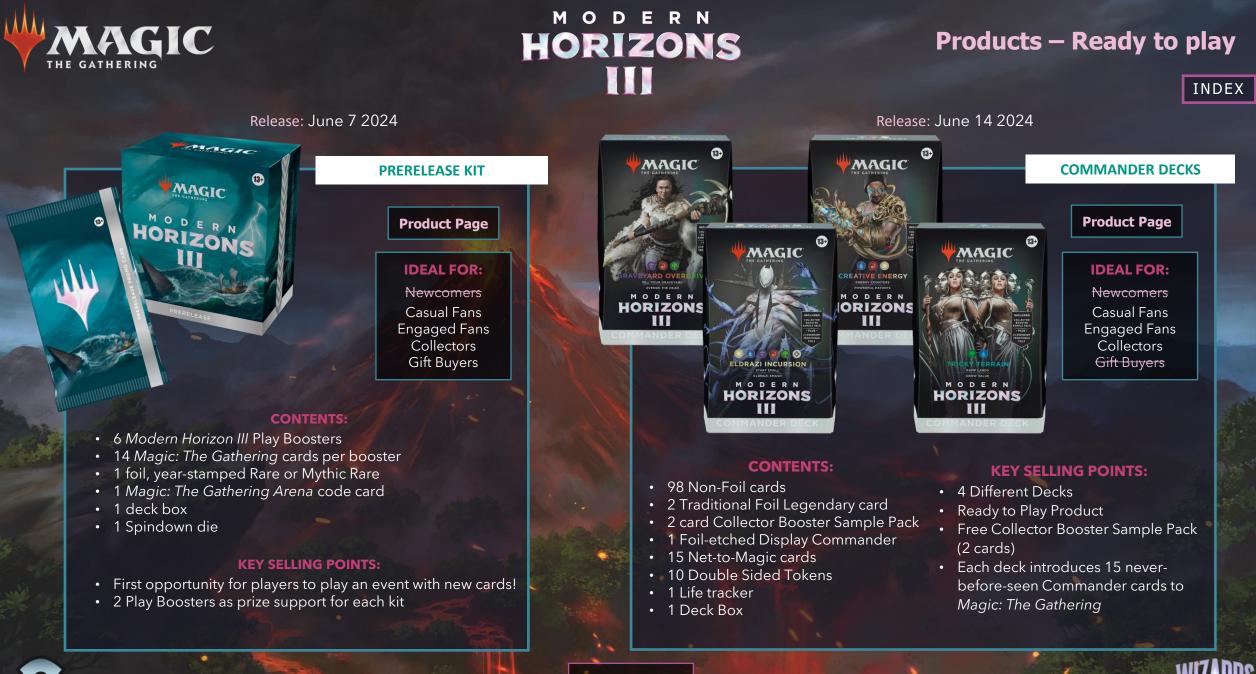

#### Modern Horizon 3 Commander Precon Event

WPN stores would be able to schedule a 'Commander Precon' event during the Prerelease week of MH3. This event would give players the opportunity to play multiplayer Commander games using the new MH3 Commander decks.

To make this event more enticing for players, we would like to provide each store a display of Commander Master set boosters (24 boosters). Any player who buy a MH3 Commander Deck and participate into the event will receive 2 of these Set Boosters (Until supplies last).

We will also offer WPN stores a reward if you report both a MH3 Prerelease and a MH3 Commander Precon event. This reward would be a Secret Lair Shipped to you with Bloomburrow.

Release: June 14 2024

**Products – New** 