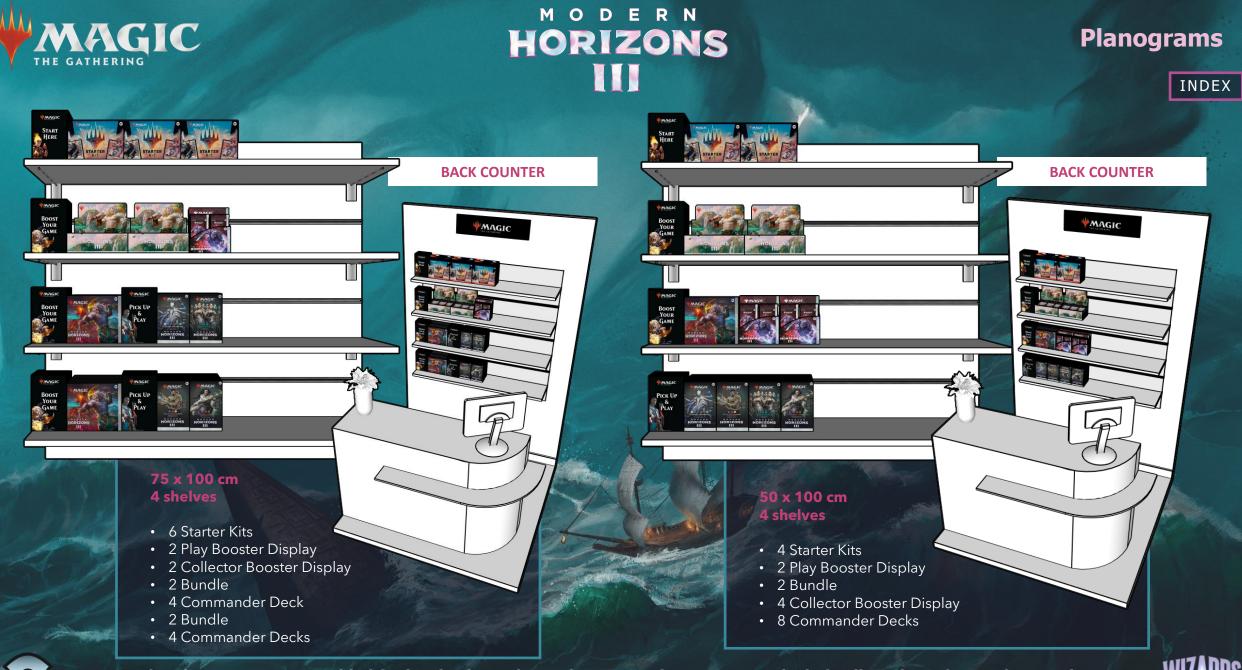

SERIALIZED BORDERLESS CONCEPT FOUND IN: CB

The planograms are provided for inspiration only. Back counter planograms can include all products for Modern Horizon III

The planograms are provided for inspiration only. In-store planograms do not include boosters for safety reasons.