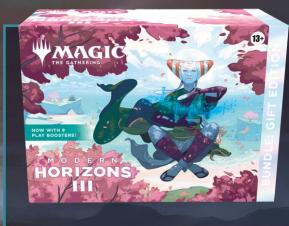

### IDEAL FOR:

**Product Page** 

**GIFT BUNDLE** 

Newcomers Casual Fans Engaged Fans Collectors Gift Buyers

#### **CONTENTS:**

- Bundle holds 9 Modern Horizon III Play Boosters
- 1 Modern Horizon III Booster Collector
- 1 Traditional Foil alt-art card Bundle Exclusive
- 30 basic land cards (15 foil + 15 non-foil)
- 1 oversized Spindown life counter
- Card storage box

#### **KEY SELLING POINTS:**

- Storage Box is much appreciated by players and collectors
- Collector Booster includes up to 2 Foil-Etched cards and 10-12 Traditional Foil cards

Promotional and Material

Counter target instant or sorcery spell unless its controller pays 1. Storm