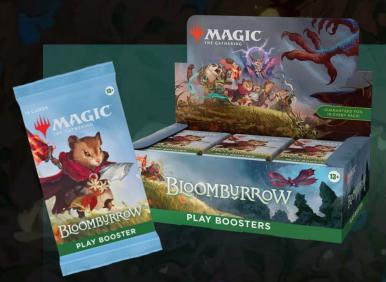

#### **PRODUCTS - BOOSTER**

MAGIC

#### **PLAY BOOSTER**

Product page

#### **IDEAL FOR:**

Newcomers
Casual Fans
Engaged Fans
Collectors
Gift Buyers

#### **CONTENTS:**

- Display holds 36 Bloomburrow Play Boosters
- 14 Magic: The Gathering cards per booster
- 1 Ad/Token card or Art card in each booster
- 1 Basic land in each booster

#### **KEY SELLING POINTS:**

- Play Boosters are the ideal booster for the play environment especially Limited format events. Plus, they're a thrilling packopening experience, providing players the opportunity to snag multiple Rare cards or even a possible Booster Fun treatment
- 1 to 4 Rare or Mythic in each booster
- 1 Traditional Foil in each booster