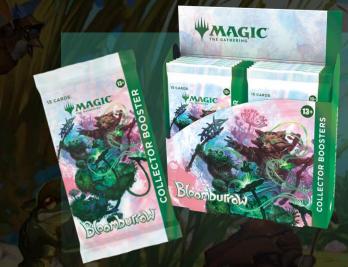

**COLLECTOR BOOSTER** 

**Product Page** 

#### IDEAL FOR

Newcome

Engaged Fans Collectors Gift Buyers

#### **CONTENTS:**

- Display holds 12 Bloomburrow Collector Boosters
- 15 Magic: The Gathering cards per booster

#### **KEY SELLING POINTS:**

- Collector Boosters are a shortcut to the coolest cards in a set, with packs full of Rare cards, shiny foil cards, and special alt-art, alt-frame cards
- 5 cards of rarity Rare or higher in every pack
- 12-13 Foil cards in every pack
- Collector Booster-exclusive special treatment in 3% of boosters