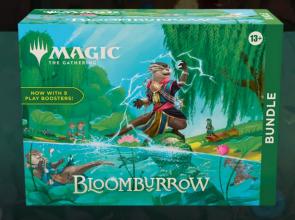

#### **BUNDLE**

**Product page** 

#### **IDEAL FOR:**

Casual Fans Engaged Fans Collectors

Gift Buyers

#### **CONTENTS:**

- Bundle holds 9 Bloomburrow Play Boosters
- 1 Traditional Foil card with Bundle-exclusive alternate-art
- 15 Traditional Foil Basic Land cards (including 5 foil Full-Art Lands)
- 15 nonfoil Full-Art Lands
- Spindown life counter
- Card storage box

MAGIC

• 2 Reference cards

#### **KEY SELLING POINTS:**

• Storage Box is much appreciated by players and collectors