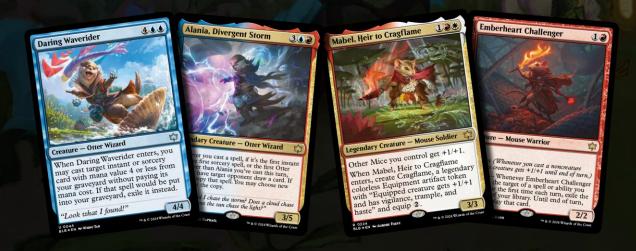

# Lumra, Bellow of the Woods 400 Lumra, Bellow of the Woods's power and toughness are each equal to the number of lands you control. When Lumra enters, mill four cards. Then return all land cards from your traveyard to the battlefield tapped.