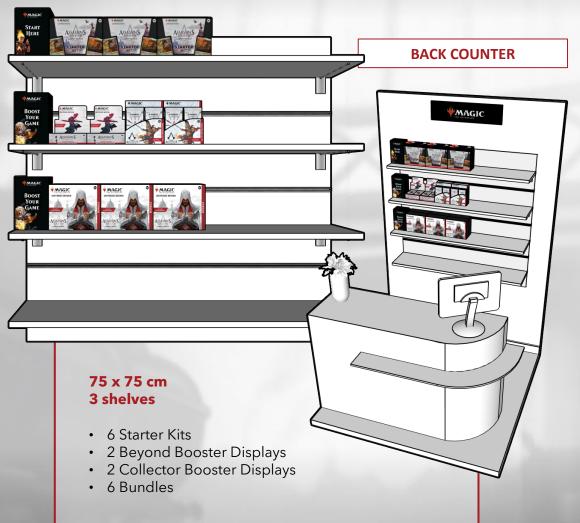

Boosters are a shortcut to the coolest cards in a set, with packs full of Rare cards, shiny foil cards, and special alt-art, alt-frame cards
- 2 Foil-Etched cards and 6-7 Traditional Foil cards in each booster
- Serialized Historic Figure in <1% of boosters</li>









### **Promotional Materials & Cards Treatments**

INDEX



**BORDERLESS SCENE** 

FOUND IN: BB, CB







**MEMORY CORRIDOR** 

FOUND IN: CB

MEMORY CORRIDOR TEXTURED FOIL

FOUND IN: CB

SERIALIZED
HISTORICAL FIGURES

FOUND IN: CB



By purchasing a Starter Kit, Beyond Booster display, or Collector Booster display at your local WPN game store

**BB: Beyond Booster CB: Collector Booster** 

Cards displayed are only for representation and are not indicative of the card players will receive









## **Planograms**

INDEX













## **Planograms**

INDEX













## **Planograms**

INDEX