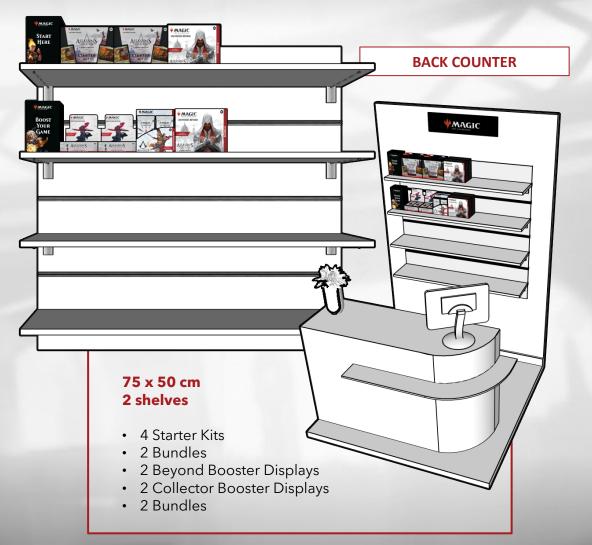

osters are a shortcut to the coolest cards in a set, with packs full of Rare cards, shiny foil cards, and special alt-art, alt-frame cards
- 2 Foil-Etched cards and 6-7 Traditional Foil cards in each booster
- Serialized Historic Figure in <1% of boosters</li>









### **Promotional Materials & Cards Treatments**

INDEX



**BORDERLESS SCENE** 

FOUND IN: BB, CB







**MEMORY CORRIDOR** 

FOUND IN: CB

MEMORY CORRIDOR TEXTURED FOIL

FOUND IN: CB

SERIALIZED
HISTORICAL FIGURES

FOUND IN: CB



By purchasing a Starter Kit, Beyond Booster display, or Collector Booster display at your local WPN game store

**BB: Beyond Booster CB: Collector Booster** 

Cards displayed are only for representation and are not indicative of the card players will receive









## **Planograms**

INDEX













## **Planograms**

INDEX













## **Planograms**

INDEX