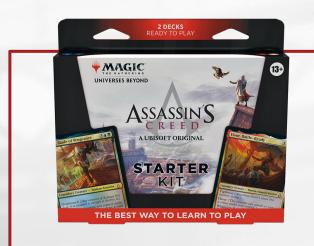

#### STARTER KIT

#### **CONTENTS:**

- The Starter Kit holds 2 60-card decks
- 1 Mythic Rare card per deck
- 4 Rare cards per deck
- 1 Rules and World-of-Magic Rulebook
- 2 Deck Boxes

#### **KEY SELLING POINTS:**

New to Magic players can dive straight into their first game of Magic