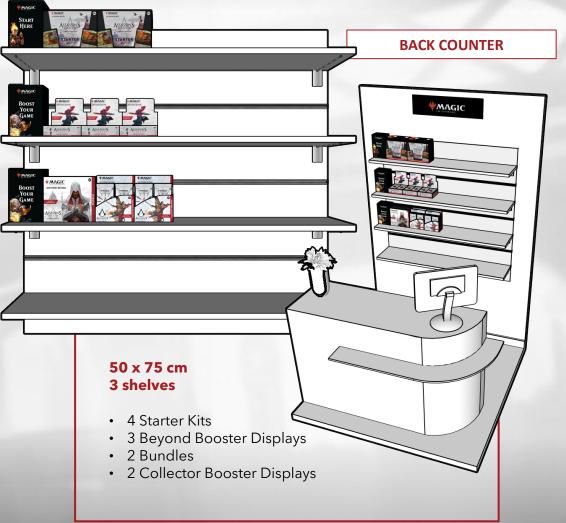

ards in a set, with packs full of Rare cards, shiny foil cards, and special alt-art, alt-frame cards
- 2 Foil-Etched cards and 6-7 Traditional Foil cards in each booster
- Serialized Historic Figure in <1% of boosters</li>









### **Promotional Materials & Cards Treatments**

INDEX



**BORDERLESS SCENE** 

FOUND IN: BB, CB







**MEMORY CORRIDOR** 

FOUND IN: CB

MEMORY CORRIDOR TEXTURED FOIL

FOUND IN: CB

SERIALIZED
HISTORICAL FIGURES

FOUND IN: CB



By purchasing a Starter Kit, Beyond Booster display, or Collector Booster display at your local WPN game store

**BB: Beyond Booster CB: Collector Booster** 

Cards displayed are only for representation and are not indicative of the card players will receive









## **Planograms**

INDEX













## **Planograms**

INDEX













## **Planograms**

INDEX