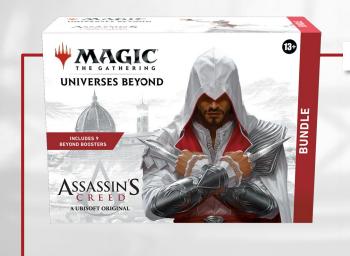

#### **BUNDLE**

#### PRODUCT PAGE

#### **IDEAL FOR:**

#### **Newcomers**

Casual Fans Engaged Fans Collectors Gift Buyers

#### **CONTENTS:**

- Bundle holds 9 Assassin's Creed® Beyond Boosters
- 40 basic land cards (20 foil + 20 non-foil)
- Spindown life counter
- Card storage box

#### **KEY SELLING POINTS:**

• Storage Box is much appreciated by players and collectors