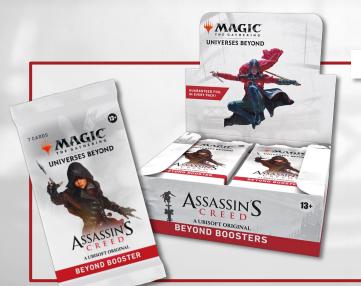

# **New Product - Beyond Booster**

INDEX

**BEYOND BOOSTER** 

7 CARDS

SLOTS #1-3
UNCOMMONS

BASIC LAND
or SCENE CARD RARE
(R) or MYTHIC (M)

SLOTS #5
NONFOIL
RARE/MYTHIC

SLOTS #6 \*
TRADITIONAL
FOIL CARD

SLOTS #7 \*
TRADITIONAL FOIL or NONFOIL ALTERNATIVE FRAME
CARD OF ANY RARITY

MEMORY CORRIDOR OR BORDERLESS FAVORITE

#### **CONTENTS:**

- Display holds 24 Assassin's Creed® Beyond Boosters
- 7 Magic: The Gathering cards per booster
- 1 Ad/Token card or Art card in each booster
- 1 Basic land in each booster

#### **KEY SELLING POINTS:**

- Beyond Boosters give your players a special experience with every pack: they'll find classic characters, items, and moments from their favorite Universes Beyond stories inside.
- 1 to 4 Rare or Mythic in each booster
- 1 Traditional Foil Showcase Mythic Rare card in <1% of boosters