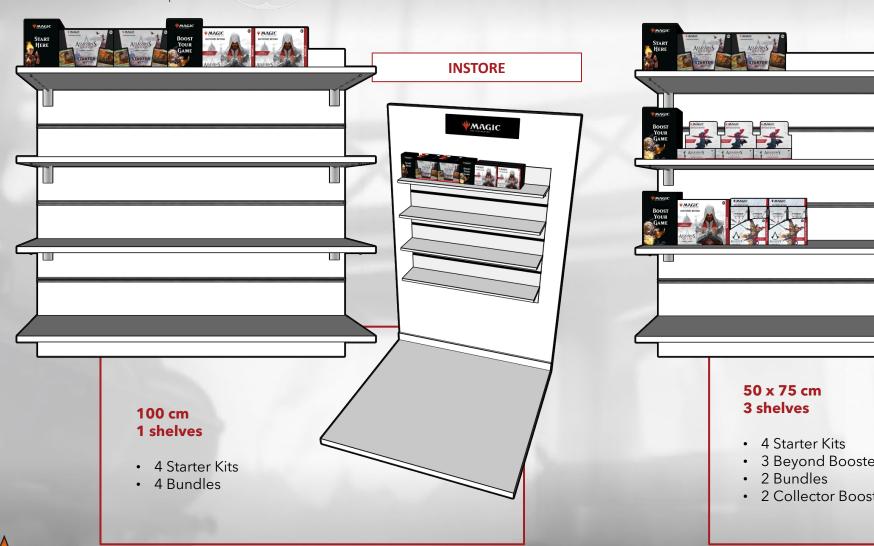

cards in a set, with packs full of Rare cards, shiny foil cards, and special alt-art, alt-frame cards
- 2 Foil-Etched cards and 6-7 Traditional Foil cards in each booster
- Serialized Historic Figure in <1% of boosters</li>









### **Promotional Materials & Cards Treatments**

INDEX



**BORDERLESS SCENE** 

FOUND IN: BB, CB







**MEMORY CORRIDOR** 

FOUND IN: CB

MEMORY CORRIDOR TEXTURED FOIL

FOUND IN: CB

SERIALIZED
HISTORICAL FIGURES

FOUND IN: CB



By purchasing a Starter Kit, Beyond Booster display, or Collector Booster display at your local WPN game store

**BB: Beyond Booster CB: Collector Booster** 

Cards displayed are only for representation and are not indicative of the card players will receive









## **Planograms**

INDEX













## **Planograms**

INDEX













## **Planograms**

INDEX