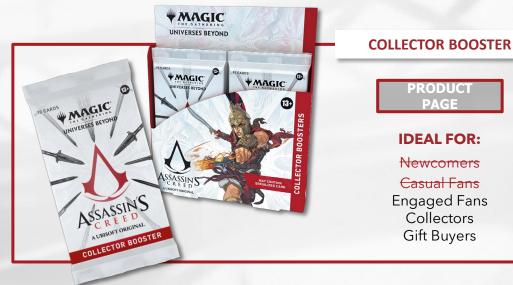

#### PRODUCT PAGE

#### **IDEAL FOR:**

Newcomers
Casual Fans
Engaged Fans
Collectors
Gift Buyers

#### **CONTENTS:**

- Display holds 12 Assassin's Creed® Collector Boosters
- 10 Magic: The Gathering cards per booster

#### **KEY SELLING POINTS:**

- Full of rares, foils, and special treatments
- Collector Boosters are a shortcut to the coolest cards in a set, with packs full of Rare cards, shiny foil cards, and special alt-art, alt-frame cards
- 2 Foil-Etched cards and 6-7 Traditional Foil cards in each booster
- Serialized Historic Figure in <1% of boosters</li>