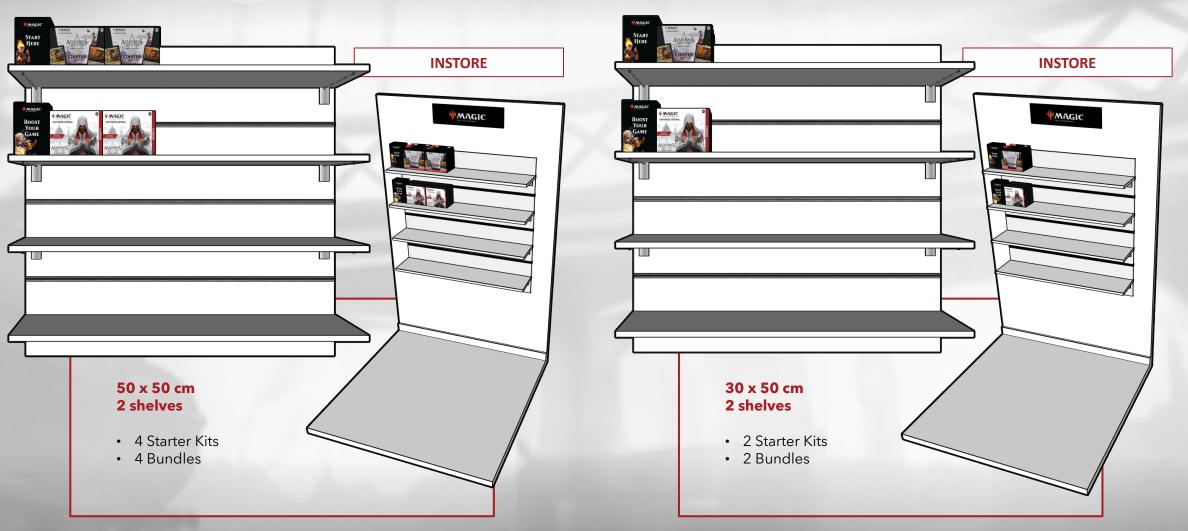

re cards, shiny foil cards, and special alt-art, alt-frame cards
- 2 Foil-Etched cards and 6-7 Traditional Foil cards in each booster
- Serialized Historic Figure in <1% of boosters</li>









### **Promotional Materials & Cards Treatments**

INDEX



**BORDERLESS SCENE** 

FOUND IN: BB, CB







**MEMORY CORRIDOR** 

FOUND IN: CB

MEMORY CORRIDOR TEXTURED FOIL

FOUND IN: CB

SERIALIZED
HISTORICAL FIGURES

FOUND IN: CB



By purchasing a Starter Kit, Beyond Booster display, or Collector Booster display at your local WPN game store

**BB: Beyond Booster CB: Collector Booster** 

Cards displayed are only for representation and are not indicative of the card players will receive









## **Planograms**

INDEX













## **Planograms**

INDEX













## **Planograms**

INDEX