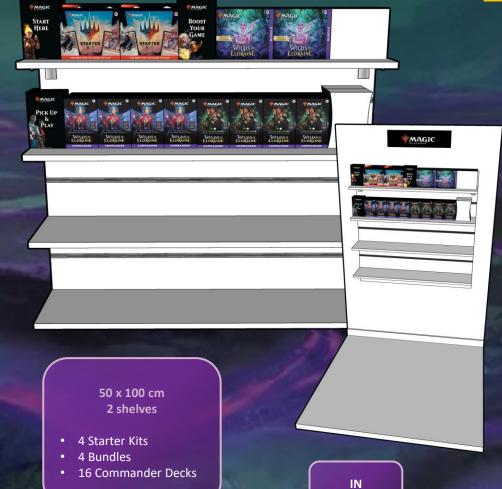

4 Commander Decks

The planograms are provided for inspiration only. Back counter planograms can include all products for Wilds of Eldraine

ВАСК

COUNTER

• 2 Collector Booster Displays

4 Commander Decks

• 2 Bundles

The planograms are provided for inspiration only. Back counter planograms can include all products for Wilds of Eldraine

50 x 100 cm 2 shelves

- 4 Starter Kits
- 8 Commander Decks
- 1 Draft Booster Display
- 1 Set Booster Display
- 2 Collector Booster Displays
- 4 Bundles

**STORE** 

**STORE** 

The planograms are provided for inspiration only. In-store planograms do not include boosters for safety reasons.