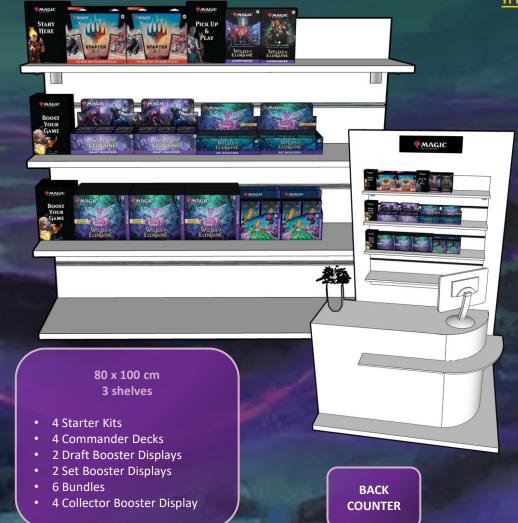

4 Commander Decks

The planograms are provided for inspiration only. Back counter planograms can include all products for Wilds of Eldraine

ВАСК

COUNTER

• 2 Collector Booster Displays

4 Commander Decks

• 2 Bundles

The planograms are provided for inspiration only. Back counter planograms can include all products for Wilds of Eldraine

50 x 100 cm 2 shelves

- 4 Starter Kits
- 8 Commander Decks
- 1 Draft Booster Display
- 1 Set Booster Display
- 2 Collector Booster Displays
- 4 Bundles