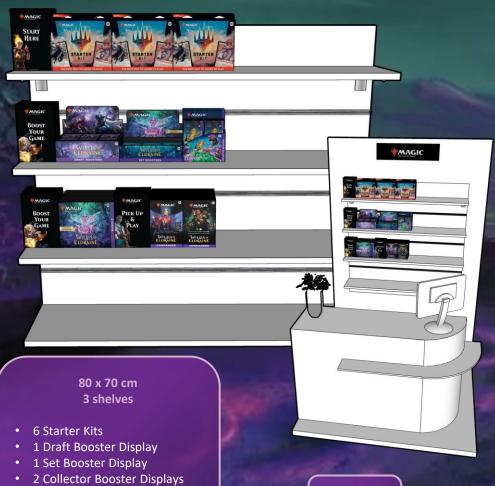

4 Commander Decks

The planograms are provided for inspiration only. Back counter planograms can include all products for Wilds of Eldraine

ВАСК

COUNTER

• 2 Collector Booster Displays

4 Commander Decks

• 2 Bundles

The planograms are provided for inspiration only. Back counter planograms can include all products for Wilds of Eldraine

50 x 100 cm 2 shelves

- 4 Starter Kits
- 8 Commander Decks
- 1 Draft Booster Display
- 1 Set Booster Display
- 2 Collector Booster Displays
- 4 Bundles