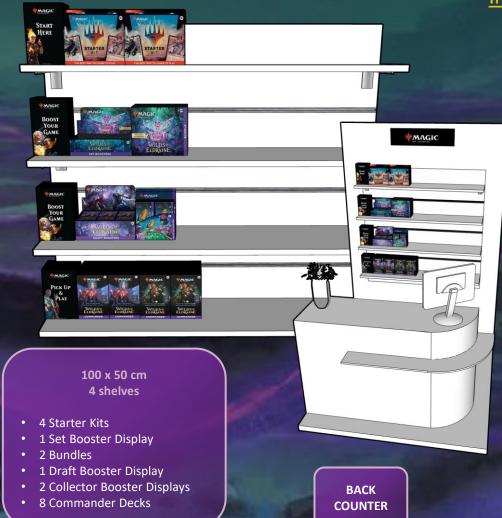

The planograms are provided for inspiration only. Back counter planograms can include all products for Wilds of Eldraine

50 x 100 cm 2 shelves

- 4 Starter Kits
- 8 Commander Decks
- 1 Draft Booster Display
- 1 Set Booster Display
- 2 Collector Booster Displays
- 4 Bundles