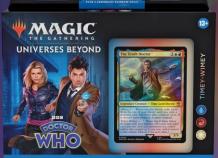

COMMANDER DECK

### **COMMANDER DECKS**

## ВВС DOCTOR WHO

COMMANDER DECK

COMMANDER DECK

### **CONTENTS:**

- 1 Foil-Etched Display commander
- 2 Traditional Foils + 98 nonfoil cards
- 10 Planechase cards
- 10 double-sided tokens
- 1 Life Tracker
- 1 Planar Die
- 1 Deck Box
- 1 strategy insert
- 1 reference card

#### **KEY SELLING POINTS:**

PRODUCT

**PAGE** 

- 4 Different Versions
- Ready to Play Product
- Free Collector Booster Sample Pack (2 cards)

**IDEAL FOR:** 

**Engaged Fans** Collectors **Gift Buyers** 

BBC, DOCTOR WHO and TARDIS (word marks and devices) are trade marks of the British Broadcasting Corporation and are used under licence. BBC logo © BBC 1996. DOCTOR WHO