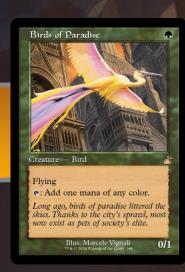

# Birds of Paradise

Creature — Bird

#### Flying

e: Add one mana of any color.

Long ago, birds of paradise littered the skies. Thanks to the city's sprawl, most now exist as pets of society's elite.

R 0133 RVR • EN № MARCELO VIGNALI

FOUND IN: DB; CB

**RETRO FRAME BIRDS OF PARADISE** 

FOUND IN: DB; CB

BORDERLESS ANIME BIRDS OF PARADISE

FOUND IN: DB, CB