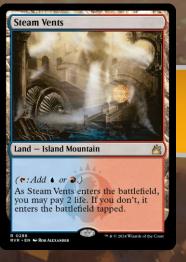

## **SHOCK LANDS REPRINTS**

**STEAM VENTS** 

FOUND IN: DB; CB

RETRO FRAME STEAM VENTS

Land — Island Mountain

tapped.

As Steam Vents enters the

battlefield, you may pay 2 life. If

you don't, it enters the battlefield

Illus. Rob Alexander

FOUND IN: DB; CB

Steam Vents

BORDERLESS STEAM VENTS
FOUND IN: CB