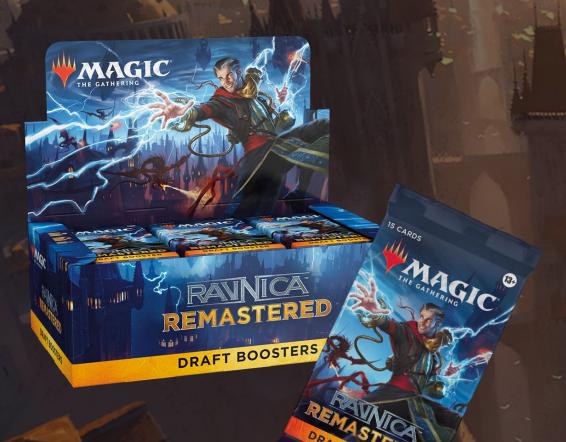

# **DRAFT BOOSTERS**

#### **CONTENTS:**

- Display holds 36 Ravnica Remastered Draft Boosters
- 15 Magic: The Gathering cards per booster
- 1 Ad/Token card in each booster

#### **KEY SELLING POINTS:**

- Best booster for drafting
- 1 Guaranteed Retro Frame card per booster
- 1-3 card of rarity Rare or higher in every booster
- 1 Traditional Foil card in 33% of boosters

#### **IDEAL FOR:**

Newcomers

Casual Fans Engaged Fans

Collectors

Fift Buyers

PRODUCT PAGE DIGITAL ASSETS