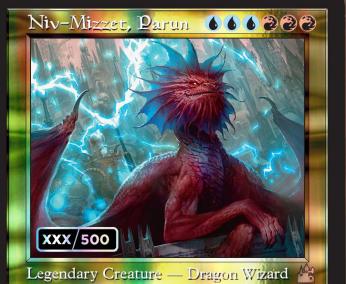

# **SERIALIZED CARDS**

This spell can't be countered.

Flying

Whenever you draw a card, Niv-Mizzet, Parun deals 1 damage to any target.

Whenever a player casts an instant or sorcery spell, you draw a card.

Illus. Svetlin Velinov
™ & © 2024 Wizards of the Coast 376

5/5

Serialized cards join a remastered product line for the first time! There are 64 retro frame rares and mythic rares serialized out of 500 appearing in a double rainbow version of our traditional foil, and you can find one in 1% of Collector Boosters.

Serialized cards can only be found in Collector Boosters. Serialized cards are always in English but can be opened in Collector Boosters of any language. They are mechanically identical to their non-serialized counterparts.