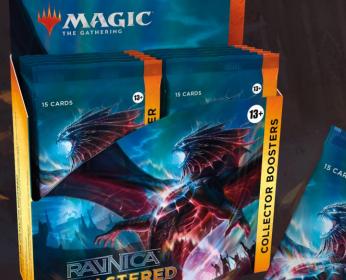

# **COLLECTOR BOOSTERS**

#### **CONTENTS:**

- Display holds 12 Ravnica Remastered MTG Collector Boosters
- 15 Magic: The Gathering cards per booster

#### **KEY SELLING POINTS:**

- Full of rares, foils, and special treatments
- Collector Boosters are a shortcut to the coolest cards in a set, with packs full of Rare cards, shiny foil cards, and special alt-art, alt-frame cards
- 4-5 cards of rarity Rare or higher in every pack
- 11 Traditional Foil cards in every pack
- Chance to get a serialized Retro Frame card in less than 1% of the boosters