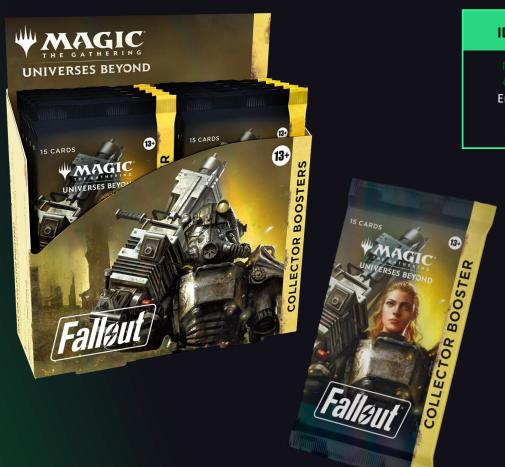

# COLLECTOR BOOSTER ¬

## **CONTENTS:**

- Display holds 12 Magic: The Gathering®—Fallout™ Collector Boosters
- 15 Magic: The Gathering cards per booster

## **KEY SELLING POINTS:**

- Full of rares, foils, and special treatments, including 3–10 special Surge Foil cards with a rippling shine
- 1 Traditional Foil double-sided token
- 3–10 Surge Foils and 2–9 Traditional Foils
- Collector Boosters are a shortcut to the coolest cards in a set, with packs full of Rare cards, shiny foil cards, and special alt-art, altframe cards
- 7-14 cards of rarity Rare or higher in every pack