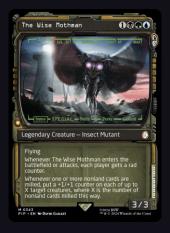

### SERIALIZED DOUBLE RAINBOW FOIL

FOUND IN: CB

LAND FULL ART

FOUND IN: CB, CD

**INDEX** 