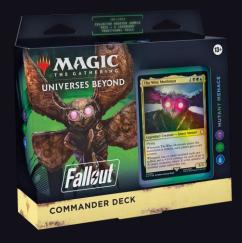

# COMMANDER DECKS -

# **IDEAL FOR:**

Nowcomer

Casual Fans Engaged Fans Collectors Gift Buyers

### **CONTENTS:**

- 98 Non-Foil Cards
- 2 Traditional Legendary Foil Card
- 2 cards Collector Booster Sample Pack
- 1 foil-etched Display Commander
- 10 doubled-sided Tokens
- 1 Life Wheel
- 1 Strategy Insert
- 1 Reference Card
- 1 Deck box

# **KEY SELLING POINTS:**

- 4 Different Versions
- Ready to Play Product
- Free Collector Booster Sample Pack (2 cards)
- Each deck introduces several Never-Before-Seen
  Commander cards to Magic: The Gathering