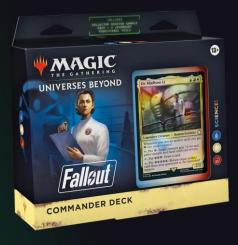

# COMMANDER DECKS -

# **IDEAL FOR:**

Nowcomer

Casual Fans Engaged Fans Collectors Gift Buyers

### **CONTENTS:**

- 98 Non-Foil Cards
- 2 Traditional Legendary Foil Card
- 2 cards Collector Booster Sample Pack
- 1 foil-etched Display Commander
- 10 doubled-sided Tokens
- 1 Life Wheel
- 1 Strategy Insert
- 1 Reference Card
- 1 Deck box

# **KEY SELLING POINTS:**

- 4 Different Versions
- Ready to Play Product
- Free Collector Booster Sample Pack (2 cards)
- Each deck introduces several Never-Before-Seen
  Commander cards to Magic: The Gathering