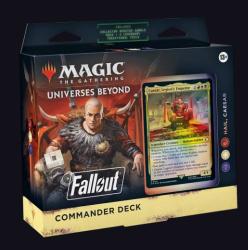

# COMMANDER DECKS -

# **IDEAL FOR:**

Nowcomer

Casual Fans Engaged Fans Collectors Gift Buyers

### **CONTENTS:**

- 98 Non-Foil Cards
- 2 Traditional Legendary Foil Card
- 2 cards Collector Booster Sample Pack
- 1 foil-etched Display Commander
- 10 doubled-sided Tokens
- 1 Life Wheel
- 1 Strategy Insert
- 1 Reference Card
- 1 Deck box

# **KEY SELLING POINTS:**

- 4 Different Versions
- Ready to Play Product
- Free Collector Booster Sample Pack (2 cards)
- Each deck introduces several Never-Before-Seen
  Commander cards to Magic: The Gathering