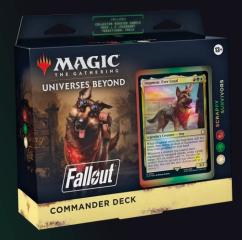

# COMMANDER DECKS -

### **CONTENTS:**

- 98 Non-Foil Cards
- 2 Traditional Legendary Foil Card
- 2 cards Collector Booster Sample Pack
- 1 foil-etched Display Commander
- 10 doubled-sided Tokens
- 1 Life Wheel
- 1 Strategy Insert
- 1 Reference Card
- 1 Deck box

# **KEY SELLING POINTS:**

- 4 Different Versions
- Ready to Play Product
- Free Collector Booster Sample Pack (2 cards)
- Each deck introduces several Never-Before-Seen
  Commander cards to Magic: The Gathering