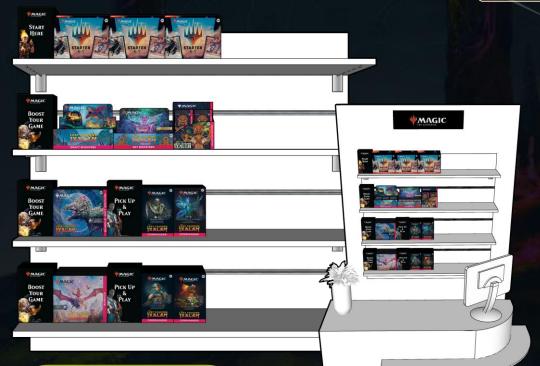

# 75 x 100 cm

- 6 Starter Kits
- 1 Draft Booster Display
- 1 Set Booster Display
- 2 Collector Booster Displays
- 2 Gift Bundle
- 4 Commander Decks
- 2 Bundle
- 4 Commander Decks