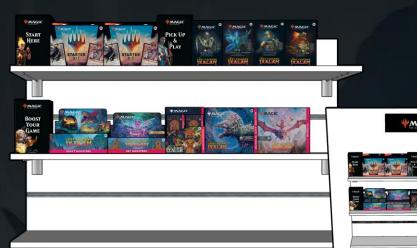

# **Planograms**

### 50 x 100 cm 4 shelves

- 6 Starter Kits
- 1 Set Booster Display
- 2 Gift Bundle
- 1 Draft Booster Display
- 2 Bundle
- 2 Collector Booster Displays
- 4 Commander Decks

# 75 x 100 cm

- 6 Starter Kits
- 1 Draft Booster Display
- 1 Set Booster Display
- 2 Collector Booster Displays
- 2 Gift Bundle
- 4 Commander Decks
- 2 Bundle
- 4 Commander Decks

### 100 x 50 cm 2 shelves

- 4 Starter Kits
- 8 Commander Decks
- 1 Draft Booster Display
- 1 Set Booster Display
- 2 Collector Booster Displays
- 2 Gift Bundle
- 2 Bundle

# 100 x 75 cm

- 4 Starter Kits
- 8 Commander Decks
- 2 Draft Booster Display
- 3 Set Booster Display
- 4 Bundle
- 4 Gift Bundle
- 4 Collector Booster Displays

**₩MAGIC** 

# **Planograms**

75 x 75 cm 3 shelves

- 4 Starter Kits
- 2 Gift Bundle
- 2 Bundle
- 8 Commander Decks

• 8 Commander Decks