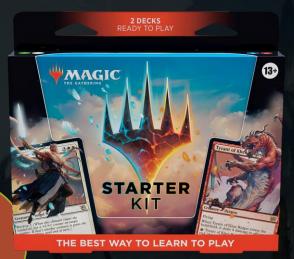

### **STARTER KIT**

# IDEAL FOR:

Newcomers
Casual Fans
Engaged Fans
Collectors
Gift Buyers

### **CONTENTS:**

- The Starter Kit holds 2 60-card decks
- 1 foil card per deck
- 1 ad card
- 2 Magic: The Gathering Arena Redemption Cards
- 1 Rules and World-of-Magic Rulebook
- 2 Deck Boxes

### **KEY SELLING POINTS:**

 New to Magic can dive straight into their first game of Magic in person and continue online with two ready-to-play decks from the redeption card.