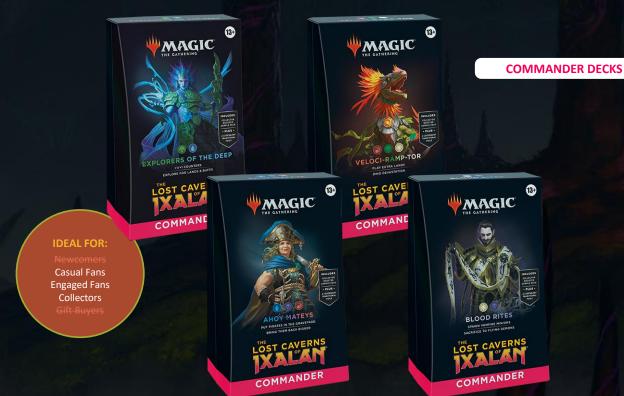

### CONTENTS

- 98 Non-Foil cards
- 2 Traditional Foil Legendary Creatures
- 2 card Collector Booster Sample Pack
- 1 Foil-etched Display Commander
- 10 Tokens
- 1 Life tracker
- 1 Strategy insert
- 1 Deck Box

### **KEY SELLING POINTS:**

- 4 Different Versions
- Ready to Play Product
- Free Collector Booster Sample Pack (2 cards)
- Each deck introduces 20 never-before-seen Commander cards to Magic: The Gathering