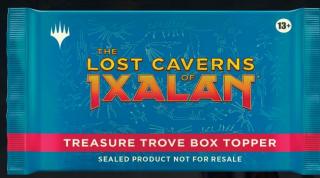

### TREASURE TROVE

Valuable treasures are hidden everywhere beneath the surface of Ixalan, and your players can join the hunt for these Artifacts with allnew art for The Lost Caverns of Ixalan. They can be found as Box Toppers, or in Draft and Set Boosters as nonfoil versions, or in Collector Boosters as foil versions.

NON FOIL FOUND IN: DB,SB

FOIL FOUND IN: CB