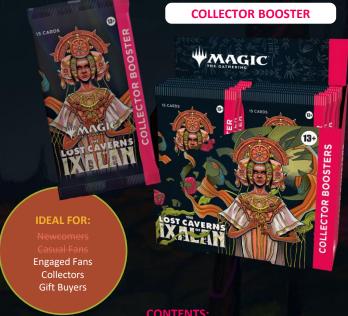

- ds 12 The Last Coverns of Ival
- Display holds 12 The Lost Caverns of Ixalan Collector Boosters
- 15 Magic: The Gathering cards per booster
- 1 traditional Foil Jurassic World card in each booster

### **KEY SELLING POINTS:**

- Full of rares, foils, and special treatments
- Collector Boosters are a shortcut to the coolest cards in a set, with packs full of Rare cards, shiny foil cards, and special alt-art, alt-frame cards
- 5 cards of rarity Rare or higher in every pack
- 10-13 Traditional Foil cards in every pack
- Each display contains 1 Traditional Foil Box Topper card