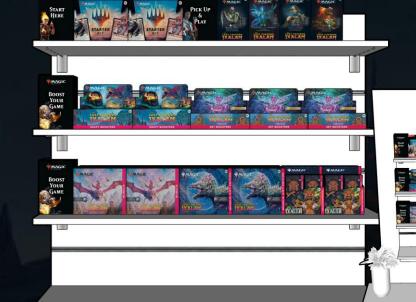

# **Planograms**

### 50 x 100 cm 4 shelves

- 6 Starter Kits
- 1 Set Booster Display
- 2 Gift Bundle
- 1 Draft Booster Display
- 2 Bundle
- 2 Collector Booster Displays
- 4 Commander Decks

# 75 x 100 cm

- 6 Starter Kits
- 1 Draft Booster Display
- 1 Set Booster Display
- 2 Collector Booster Displays
- 2 Gift Bundle
- 4 Commander Decks
- 2 Bundle
- 4 Commander Decks

### 100 x 50 cm 2 shelves

- 4 Starter Kits
- 8 Commander Decks
- 1 Draft Booster Display
- 1 Set Booster Display
- 2 Collector Booster Displays
- 2 Gift Bundle
- 2 Bundle

# 100 x 75 cm

- 4 Starter Kits
- 8 Commander Decks
- 2 Draft Booster Display
- 3 Set Booster Display
- 4 Bundle
- 4 Gift Bundle
- 4 Collector Booster Displays

**₩MAGIC** 

# **Planograms**

75 x 75 cm 3 shelves

- 4 Starter Kits
- 2 Gift Bundle
- 2 Bundle
- 8 Commander Decks

• 8 Commander Decks