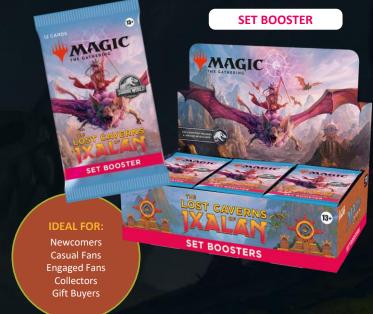

### **CONTENTS**:

- Display holds 30 *The Lost Caverns of Ixalan* Set

  Boosters
- 12 Magic: The Gathering cards per booster
- 1 Ad/Token card in each booster
- 1 Art card in each booster

### **KEY SELLING POINTS:**

- Best MTG Booster to open for fun
- 1 to 4 Rare or Mythic in each booster
- 1 Traditional Foil in each booster
- Chance at The List (25% of the Set Boosters contain a special card from Magic's history)
- Each display contains 1 non Foil Box Topper card