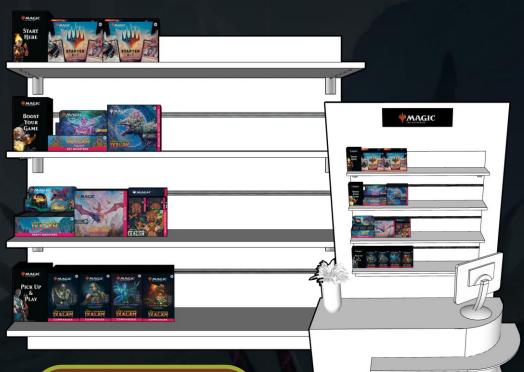

### 50 x 100 cm 4 shelves

- 6 Starter Kits
- 1 Set Booster Display
- 2 Gift Bundle
- 1 Draft Booster Display
- 2 Bundle
- 2 Collector Booster Displays
- 4 Commander Decks