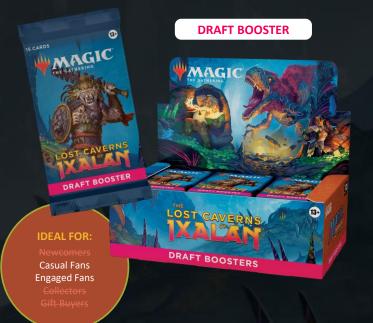

### CONTENTS

- Display holds 36 The Lost Caverns of Ixalan Draft Boosters
- 15 Magic: The Gathering cards per booster
- 1 Ad/Token card in each booster

### KEY SELLING POINTS:

- Best booster for drafting
- At least 1 card of rarity Rare or higher in every booster, with the possibility of getting an additional with a shining Traditional Foil treatment
- 1 Traditional Foil card in 33% of boosters
- Each display contains 1 non Foil Box Topper card