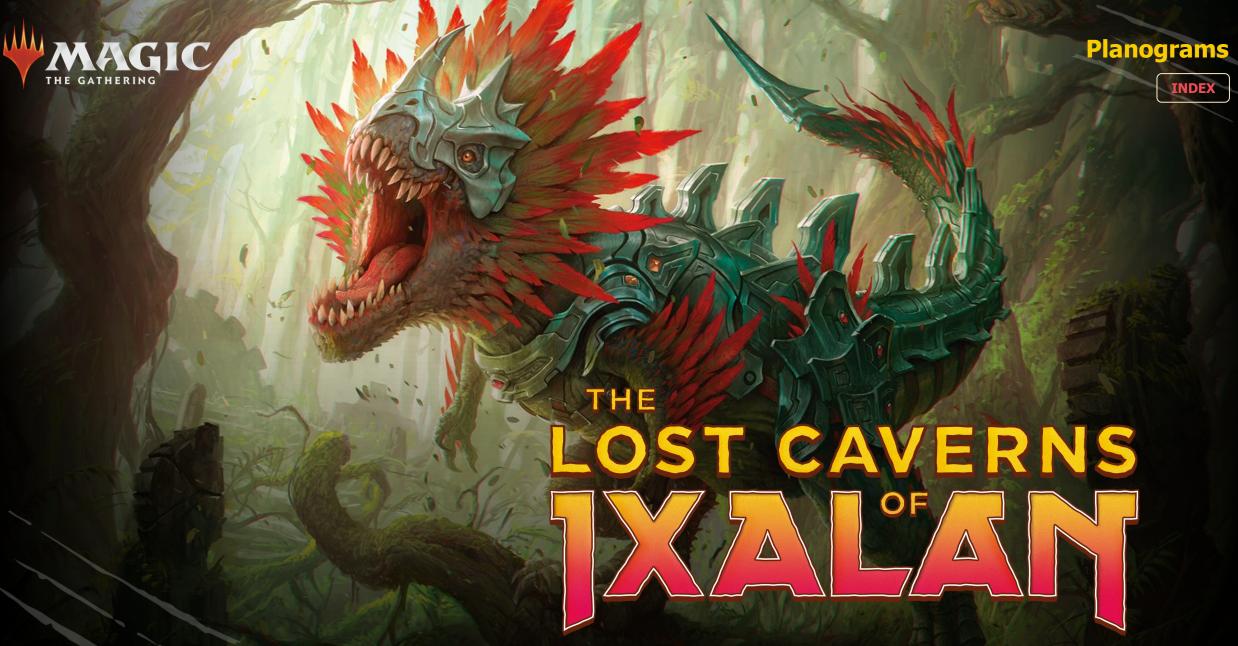

for The Lost Caverns of Ixalan.

Special Guests will continue into future Magic sets, featuring a unique set symbol and collector numbers. For The Lost Caverns of Ixalan, non-foil cards from Special Guests can be found in Set Boosters, with traditional foil cards found in Collector Boosters.



SB: Set Booster
CB: Collector Booster









**The Jurassic World Collection** 

INDEX

We were eager to give fans an overview at the next Universes Beyond partnership with Universal Studios and Amblin Entertainment stomping into a Magic: The Gathering set—the Jurassic World collection will feature fan-favorite characters, locations, and dinosaurs (of course). More news to come, so keep your eyes open.

THE JURASSIC WORLD COLLECTION







# **The Jurassic World Collection**

INDEX

















**PLANOGRAMS** 







# **Planograms**





### 50 x 100 cm 4 shelves

- 6 Starter Kits
- 1 Set Booster Display
- 2 Gift Bundle
- 1 Draft Booster Display
- 2 Bundle
- 2 Collector Booster Displays
- 4 Commander Decks





# 75 x 100 cm

- 6 Starter Kits
- 1 Draft Booster Display
- 1 Set Booster Display
- 2 Collector Booster Displays
- 2 Gift Bundle
- 4 Commander Decks
- 2 Bundle
- 4 Commander Decks

















### 100 x 50 cm 2 shelves

- 4 Starter Kits
- 8 Commander Decks
- 1 Draft Booster Display
- 1 Set Booster Display
- 2 Collector Booster Displays
- 2 Gift Bundle
- 2 Bundle





# 100 x 75 cm

- 4 Starter Kits
- 8 Commander Decks
- 2 Draft Booster Display
- 3 Set Booster Display
- 4 Bundle
- 4 Gift Bundle
- 4 Collector Booster Displays



**₩MAGIC** 









# **Planograms**