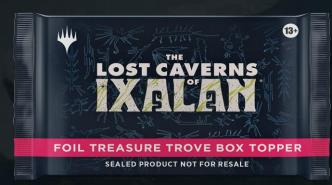

### TREASURE TROVE

Valuable treasures are hidden everywhere beneath the surface of Ixalan, and your players can join the hunt for these Artifacts with allnew art for The Lost Caverns of Ixalan. They can be found as Box Toppers, or in Draft and Set Boosters as nonfoil versions, or in Collector Boosters as foil versions.

NON FOIL FOUND IN: DB,SB

FOIL FOUND IN: CB