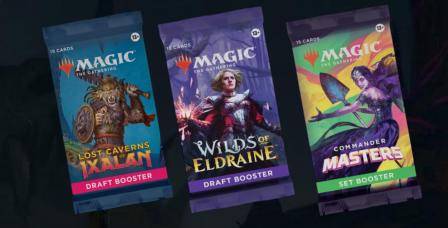

### CONTENTS

- Display holds 36 The Lost Caverns of Ixalan Draft Boosters
- 15 Magic: The Gathering cards per booster
- 1 Ad/Token card in each booster

### KEY SELLING POINTS:

- Best booster for drafting
- At least 1 card of rarity Rare or higher in every booster, with the possibility of getting an additional with a shining Traditional Foil treatment
- 1 Traditional Foil card in 33% of boosters
- Each display contains 1 non Foil Box Topper card

### **CONTENTS**:

- Display holds 30 *The Lost Caverns of Ixalan* Set

  Boosters
- 12 Magic: The Gathering cards per booster
- 1 Ad/Token card in each booster
- 1 Art card in each booster

### **KEY SELLING POINTS:**

- Best MTG Booster to open for fun
- 1 to 4 Rare or Mythic in each booster
- 1 Traditional Foil in each booster
- Chance at The List (25% of the Set Boosters contain a special card from Magic's history)
- Each display contains 1 non Foil Box Topper card