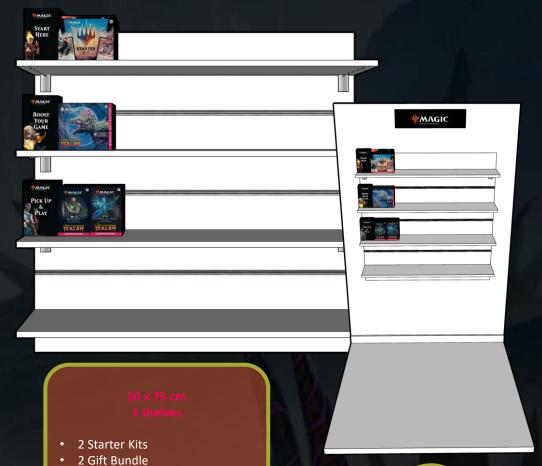

# **Planograms**

75 x 75 cm 3 shelves

- 4 Starter Kits
- 2 Gift Bundle
- 2 Bundle
- 8 Commander Decks

• 8 Commander Decks