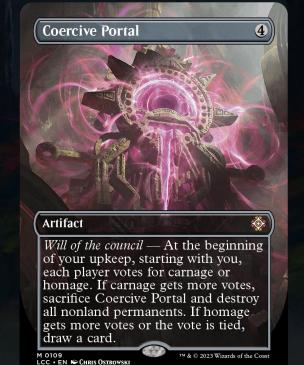

### TREASURE TROVE

Valuable treasures are hidden everywhere beneath the surface of Ixalan, and your players can join the hunt for these Artifacts with allnew art for The Lost Caverns of Ixalan. They can be found as Box Toppers, or in Draft and Set Boosters as nonfoil versions, or in Collector Boosters as foil versions.

NON FOIL FOUND IN: DB,SB

FOIL FOUND IN: CB