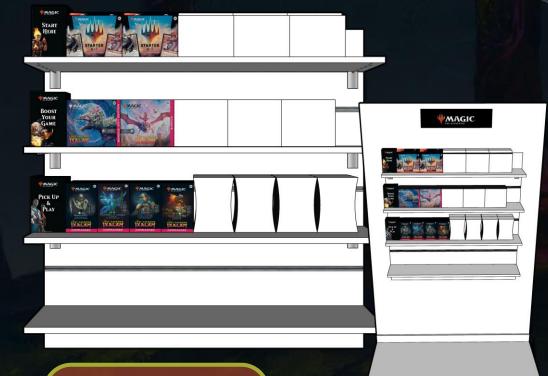

# **Planograms**

75 x 75 cm 3 shelves

- 4 Starter Kits
- 2 Gift Bundle
- 2 Bundle
- 8 Commander Decks

• 8 Commander Decks