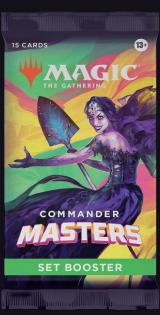

## **Set Boosters**

### **IDEAL FOR:**

**New to Magic** 

Casual Fan Engaged Fan Collector

**Gift Buyer** 

#### **CONTENT:**

- Each Display contains 24 Commander Masters Set Boosters
- 15 cards per booster
- 2–6 cards of rarity Rare or higher, at least 1 Rare or Mythic Rare Legendary
- Every booster contains 1 Traditional Foil card of any rarity
- Chance at The List (25% of the Set Booster contains a special card from Magic's history)

#### **KEY SELLING POINTS:**

- First Masters set for Commander
- Best boosters to open just for fun
- Borderless card in every pack—every Set Booster contains 1–4 Borderless cards, with at least 1 Borderless Common or Uncommon card
- 2 Legendary cards in every pack—each booster also contains at least 2 Legendary cards, including 1 Rare or Mythic Rare