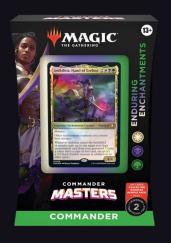

# Commander Decks

# IDEAL FOR: New to Magic Casual Fan Engaged Fan Collector Gift Buyer

#### **CONTENT:**

- 98 Nonfoil Cards
- 2 Traditional Foil Legendary Creatures
- 1 Foil-etched Display Commander
- 10 Tokens
- 1 Life Tracker
- 1 Deck Box

#### **KEY SELLING POINTS:**

- Four different ready-to-play decks for *Magic*'s most popular multi-player format: Commander!
- Free Collector Booster Sample Pack (2 cards 1 Rare and 1 Rare or Mythic Rare)
- Turn heads with a deck stacked with reprints of some of the greatest cards to grace *Magic*'s most popular format
- Each Commander deck also introduces 10 never-before-seen *Magic: The Gathering* cards

Release Date 4 AUG.2023

**Product Page** 

COMMANDER