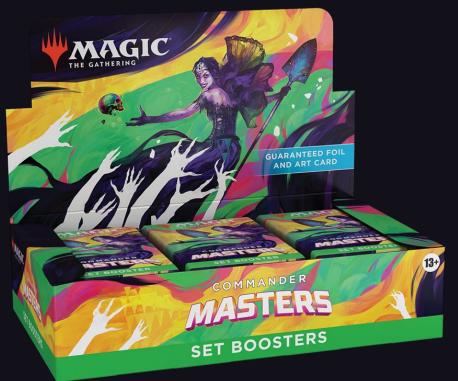

## **Set Boosters**

### **IDEAL FOR:**

**New to Magic** 

Casual Fan Engaged Fan Collector

**Gift Buyer** 

#### **CONTENT:**

- Each Display contains 24 Commander Masters Set Boosters
- 15 cards per booster
- 2–6 cards of rarity Rare or higher, at least 1 Rare or Mythic Rare Legendary
- Every booster contains 1 Traditional Foil card of any rarity
- Chance at The List (25% of the Set Booster contains a special card from Magic's history)

#### **KEY SELLING POINTS:**

- First Masters set for Commander
- Best boosters to open just for fun
- Borderless card in every pack—every Set Booster contains 1–4 Borderless cards, with at least 1 Borderless Common or Uncommon card
- 2 Legendary cards in every pack—each booster also contains at least 2 Legendary cards, including 1 Rare or Mythic Rare