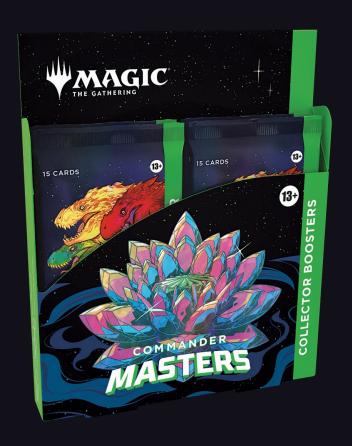

# **Collector Boosters**

#### **IDEAL FOR:**

New to Magic

Engaged Fan Collector Gift Buyer

#### **CONTENT:**

- Each Display contains 4 Commander Masters Collector Boosters
- 15 cards per booster + 1 Traditional Foil double-sided Token
- 5 Borderless cards in every pack
- each booster contains a total of 9–11 Traditional Foil cards, 1 Foil-Etched card, a
  possible Textured Foil Borderless card (1 in 4% of packs), and a total of 5 cards
  of rarity Rare or higher

#### **KEY SELLING POINTS:**

- First Masters set for Commander
- Masters boosters are super-charged packs full of the finest *Magic: The Gathering* reprints
- Collector Boosters are a shortcut to the coolest cards in an already extraordinary set, with packs full of Rare cards, shiny foil cards, and special altart, alt-frame cards
- Collector Boosters are the only boosters where you'll find Extended-Art, Foil-Etched, and possible Textured Foil treatment cards

Release Date 4 AUG.2023

**Product Page** 