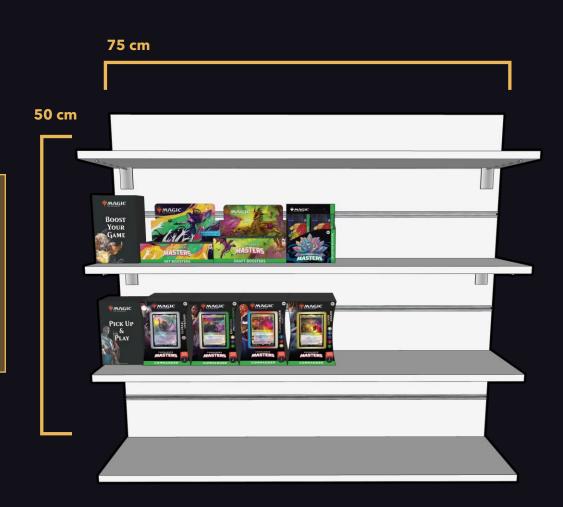

## **Planogram**

Empty spaces are for other releases and/or back catalogue products

75 X 75CM 3 shelves

2 Set Boosters 2 Draft Boosters 4 Collector Boosters 8 Commander Decks 75 cm