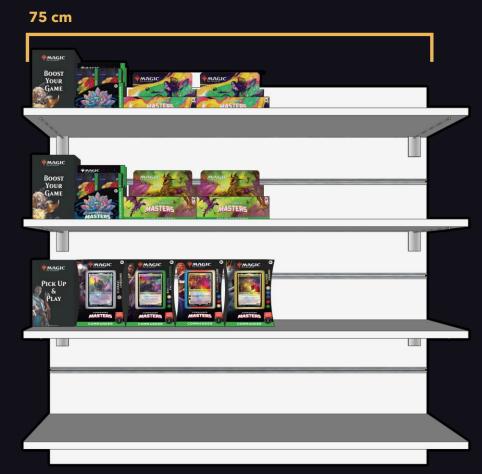

## **Planogram**

Empty spaces are for other releases and/or back catalogue products

75 X 75CM 3 shelves

2 Set Boosters 2 Draft Boosters 4 Collector Boosters 8 Commander Decks 75 cm