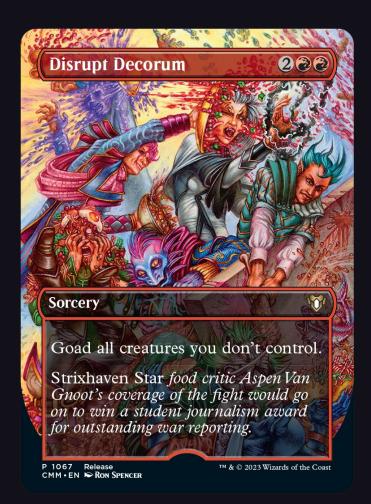

## COMMANDER MASTERS LAUNCH PARTY & WPN PREMIUM PREVIEW EVENT PROMO

- Players who participate in either *Commander Masters* program event will earn a participation promo while supplies last: Disrupt Decorum.
- The participation promo is the same for both WPN Premium Preview Events and Launch Party events. You will have an allocation of Commander Masters Draft Boosters available through your distributor that should be just enough for you to run your events with.
- If you plan to offer both pre-constructed Commander play and Commander Draft at your *Commander Masters* Launch Party, each format must be run and reported as its own event in Wizards EventLink. Regardless of the format you choose, the pairing method will automatically lock in as Player-List Only for every Launch Party event you run.