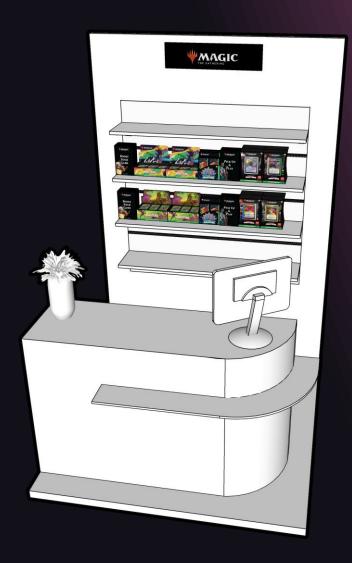

## **Planogram**

Empty spaces are for other releases and/or back catalogue products

50 X 75 CM 2 shelves

1 Set Boosters
1 Draft Boosters
2 Collector Boosters
8 Commander Decks

The planograms are provided for inspiration only. Back counter planograms can include all products of *Commander Masters* 