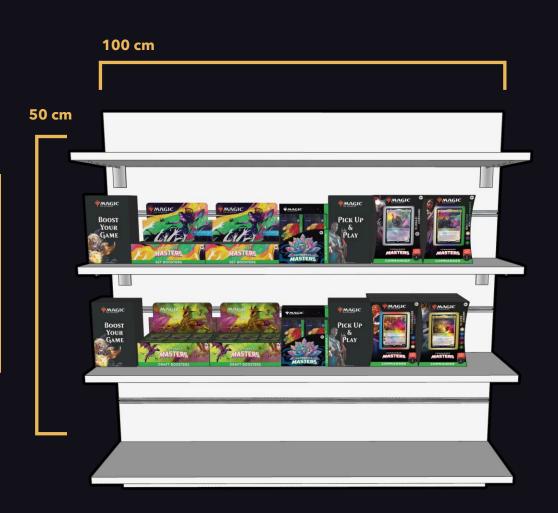

## **Planogram**

Empty spaces are for other releases and/or back catalogue products

50 X 100 CM 2 shelves

2 Set Boosters 2 Draft Boosters 4 Collector Boosters 8 Commander Decks