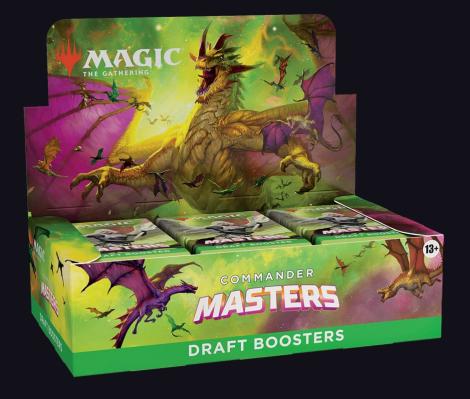

# **Draft Boosters**

## IDEAL FOR:

Casual Fan
Engaged Fan

Gift Buyer

#### CONTENT:

- Each Display contains 24 Commander Masters Draft Boosters
- 20 cards per booster
- 3–4 Legendary cards in every pack
- 2–4 cards of rarity Rare or higher, at least 1 Rare or Mythic Rare Legendary
- Every booster contains 1 Traditional Foil card of any rarity

#### **KEY SELLING POINTS:**

- First Masters set for Commander
- Masters boosters are super-charged packs full of the finest *Magic: The Gathering* reprints;
- Draft a Commander deck—get Draft Boosters to draft and play in epic, multiplayer battles; just grab 3 Draft Boosters each, pass them and pick 2 cards at a time, add some lands to build a 60-card deck, and let the fun begin