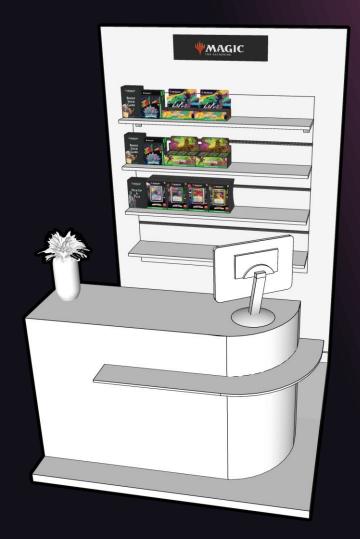

## **Planogram**

Empty spaces are for other releases and/or back catalogue products

50 X 75 CM 2 shelves

1 Set Boosters
1 Draft Boosters
2 Collector Boosters
8 Commander Decks

The planograms are provided for inspiration only. Back counter planograms can include all products of *Commander Masters* 