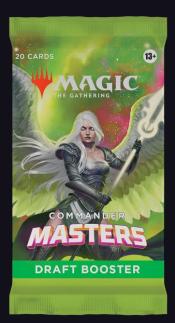

# **Draft Boosters**

## IDEAL FOR:

Casual Fan
Engaged Fan

Gift Buyer

#### CONTENT:

- Each Display contains 24 Commander Masters Draft Boosters
- 20 cards per booster
- 3–4 Legendary cards in every pack
- 2–4 cards of rarity Rare or higher, at least 1 Rare or Mythic Rare Legendary
- Every booster contains 1 Traditional Foil card of any rarity

#### **KEY SELLING POINTS:**

- First Masters set for Commander
- Masters boosters are super-charged packs full of the finest *Magic: The Gathering* reprints;
- Draft a Commander deck—get Draft Boosters to draft and play in epic, multiplayer battles; just grab 3 Draft Boosters each, pass them and pick 2 cards at a time, add some lands to build a 60-card deck, and let the fun begin