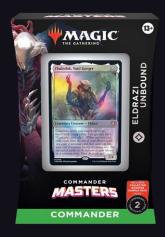

# Commander Decks

# IDEAL FOR: New to Magic Casual Fan Engaged Fan Collector Gift Buyer

#### **CONTENT:**

- 98 Nonfoil Cards
- 2 Traditional Foil Legendary Creatures
- 1 Foil-etched Display Commander
- 10 Tokens
- 1 Life Tracker
- 1 Deck Box

#### **KEY SELLING POINTS:**

- Four different ready-to-play decks for *Magic*'s most popular multi-player format: Commander!
- Free Collector Booster Sample Pack (2 cards 1 Rare and 1 Rare or Mythic Rare)
- Turn heads with a deck stacked with reprints of some of the greatest cards to grace *Magic*'s most popular format
- Each Commander deck also introduces 10 never-before-seen *Magic: The Gathering* cards

Release Date 4 AUG.2023

**Product Page** 

COMMANDER