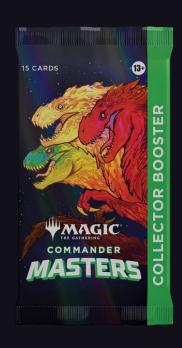

# **Collector Boosters**

#### **IDEAL FOR:**

New to Magic

Engaged Fan Collector Gift Buyer

#### **CONTENT:**

- Each Display contains 4 Commander Masters Collector Boosters
- 15 cards per booster + 1 Traditional Foil double-sided Token
- 5 Borderless cards in every pack
- each booster contains a total of 9–11 Traditional Foil cards, 1 Foil-Etched card, a
  possible Textured Foil Borderless card (1 in 4% of packs), and a total of 5 cards
  of rarity Rare or higher

#### **KEY SELLING POINTS:**

- First Masters set for Commander
- Masters boosters are super-charged packs full of the finest *Magic: The Gathering* reprints
- Collector Boosters are a shortcut to the coolest cards in an already extraordinary set, with packs full of Rare cards, shiny foil cards, and special altart, alt-frame cards
- Collector Boosters are the only boosters where you'll find Extended-Art, Foil-Etched, and possible Textured Foil treatment cards

Release Date 4 AUG.2023

**Product Page** 