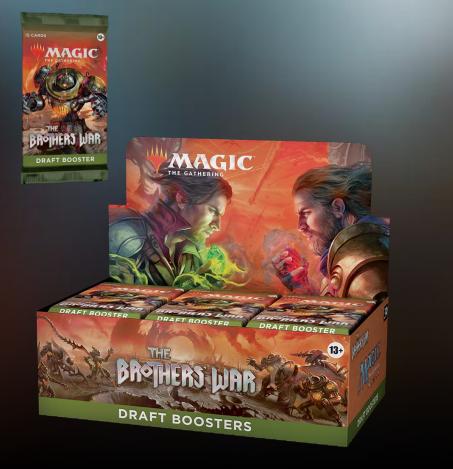

# The booster for the best opening experience

Display holds 36 *The Brothers' War* MTG Draft Boosters 15 Magic cards in each booster 1 Token/Ad card in each booster

### **KEY SELLING POINTS**

Best booster for drafting *The Brothers' War* At least 1 card of rarity Rare or higher in every booster 1 Traditional Foil card in 33% of booster Traditional Foil Borderless Mythic Planeswalker in < 1% of boosters Land card replaces a Common in 25% of boosters Traditional Foil of any rarity replaces a Common in 33% of boosters