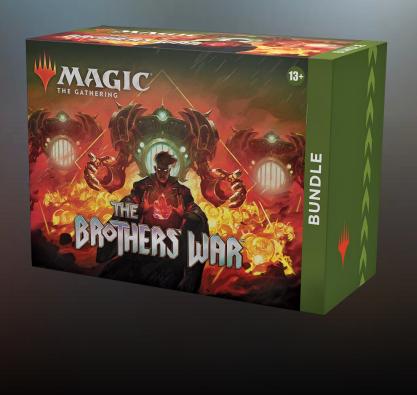

### **KEY SELLING POINTS**

The Brothers' War Jumpstart Boosters contain 20 Magic cards (including all the lands you need to play) 2 Traditional Foil Land cards in every pack 2 Rare cards in every pack-including 1 card from a pool of Rares not found in the BRO main set Each pack has 1 of 5 possible themes and each theme comes in 2 variants-mix and match for wild mashups