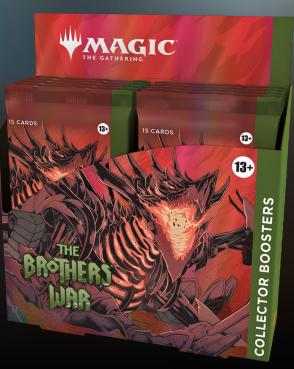

# The booster made for Limited play!

**CONTENT** Display holds 12 *The Brothers' War* MTG Collector Boosters 15 Magic cards in each booster 1 foil token in each booster

### **KEY SELLING POINTS**

Full of rares, foils, and special treatments Every booster contains a total of 10-11 Foil cards 1 special Mythic Rare in each booster 5 cards of rarity Rare or higher in each booster