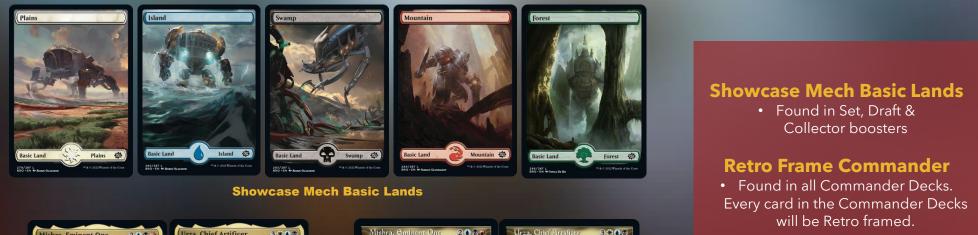

# **Retro Card Frames**

All retro frame artifacts feature their own set symbol. 63 different cards can have the below treatments

### **Retro Artifacts:**

- Found in Set, Draft & Collector boosters
- 1 in every booster
- Can be foil and non-foil