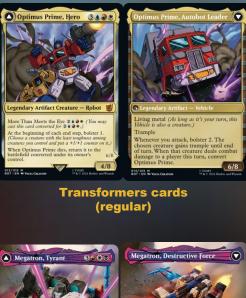

# Transformers come to *Magic*!

*The Brothers' War* is the first time Universes Beyond comes to a main set

### **Transformer Cards (Regular):**

- Found in Set, Collector & Bundle products
- 1 Transformer in each Collector Booster
- 1 Transformer in Every Bundle