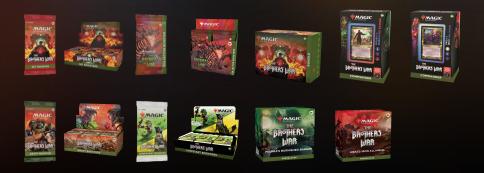

# **New The Brothers' War Sales Opportunities**

Display holds 30 *The Brothers' War* Set Boosters 12 Magic: The Gathering cards in each booster 1 Ad/Token Card in each booster 1 Art Card in each booster

# The booster for the best opening experience

Display holds 36 *The Brothers' War* MTG Draft Boosters 15 Magic cards in each booster 1 Token/Ad card in each booster

# The booster made for Limited play!

**CONTENT** Display holds 12 *The Brothers' War* MTG Collector Boosters 15 Magic cards in each booster 1 foil token in each booster

# Direct access to all the hottest cards in the set!

Display Holds 18 *The Brothers' War* Jumpstart Boosters 20 Magic cards in each booster

# The best product to start playing Commander!

8 The Brothers' War Set Boosters 1 foil alt-art promo card 40 basic land cards (20 foil + 20 nonfoil) Spindown life counter (red or green) + card storage box

### **CONTENT**

8 The Brothers' War MTG Set Boosters 1 The Brothers' War Collector Booster 1 Traditional foil Transformers Mythic Rare card 1 foil promo card with bundle-exclusive art 40 basic land cards (20 foil + 20 nonfoil) Special Gift Bundle Spindown life counter + foil card storage box

# The Perfect Gift for the Ultimate Magic Fan!

6 The Brothers' War Draft Boosters 1 foil, year-stamped Rare or Mythic Rare 1 MTG Arena code card (only available in select regions) 1 deck box 1 Spindown die