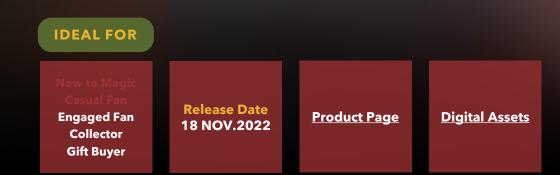

# Peer into the past to save the Future!

**Set Story** 

Early Sales Promotion

For *The Brothers' War*, your Prerelease Early Sales are unlimited—you can sell any product in any quantity during Prerelease week, in stores only, from full boxes to single boosters or even single cards. In addition, you'll have the chance to run Booster Draft events during Prerelease week, giving your more experienced players the chance to explore the new set even earlier than before.