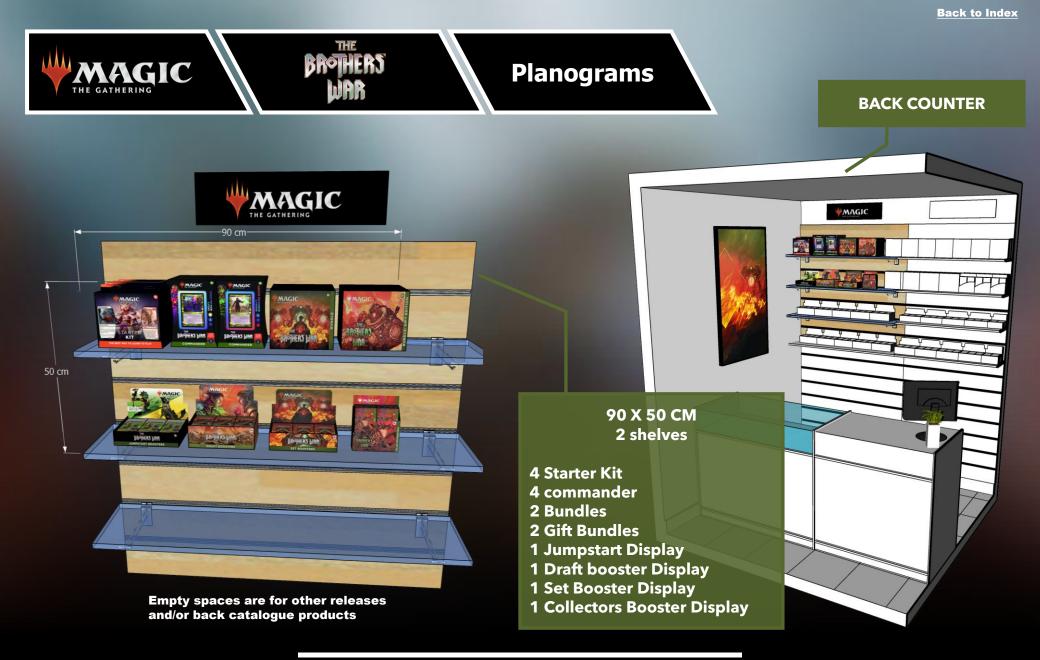

artifact creature

in addition to its other types. It gains haste until end of turn. Sacrifice it at the

beginning of the next end step.



create a 0/0 colorless Construct artifact creature token with "This creature gets +1/+1 for each artifact you control

**Extended Treatments for Urza and Mishra** 





**Retro Frame Commander** 

- Bluman Artiff

4/5

Affinity for artifact creatures (This spell co 1 less to cast for each artifact creature you

Artifact creatures you control have menad

At the beginning of your end step, create a 0/0 colorless Construct artifact creature token with "This creature gets +1/+1 for each artifact you control."

Illus, Bartlomic) Gawel

# **Extended Treatments for Urza and Mishra**

• This Modern Frame can be found only in Collector Boosters