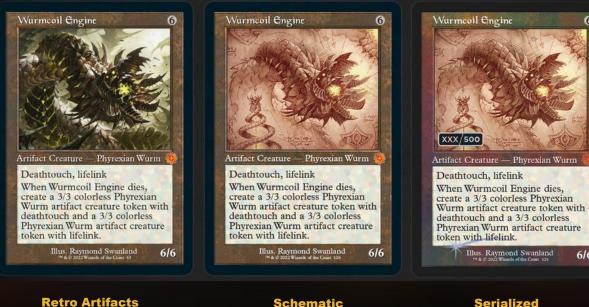

# What are you looking for?

Artifacts

Serialized **Schematic Artifacts**  6

6/6

# **Retro Card Frames**

All retro frame artifacts feature their own set symbol. 63 different cards can have the below treatments

### **Retro Artifacts:**

- Found in Set, Draft & Collector boosters
- 1 in every booster
- Can be foil and non-foil

### **Retro Frame Schematic Artifact:**

- Can be found in Set, Draft & Collector products
  - Can be foil and Non-Foil

### Serialized Retro Frame Schematic Artifact:

- Found only in Collector Boosters •
- 500 of each of the 63 schematic • cards are serialized 1-500