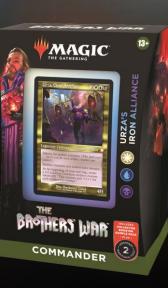

# The best product to start playing Commander!

8 The Brothers' War Set Boosters 1 foil alt-art promo card 40 basic land cards (20 foil + 20 nonfoil) Spindown life counter (red or green) + card storage box

### **KEY SELLING POINTS**

Contains an Exclusive Promo Card Storage Box is much appreciated by players and collector