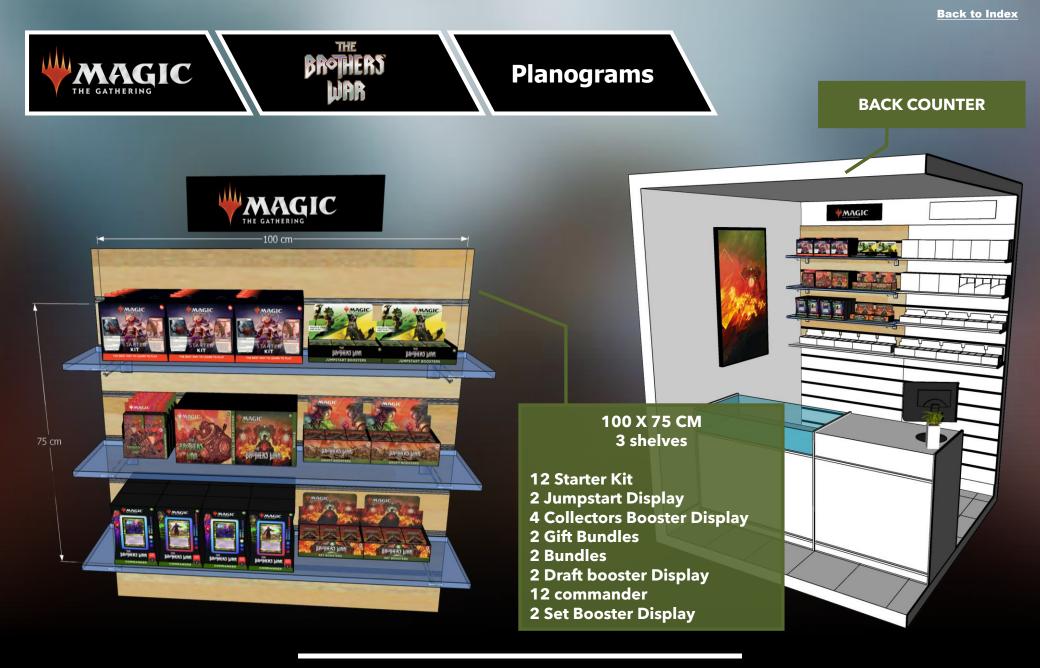

uct artifact creature

in addition to its other types. It gains haste until end of turn. Sacrifice it at the

beginning of the next end step.



create a 0/0 colorless Construct artifact creature token with "This creature gets +1/+1 for each artifact you control

**Extended Treatments for Urza and Mishra** 





**Retro Frame Commander** 

- Bluman Artiff

4/5

Affinity for artifact creatures (This spell co 1 less to cast for each artifact creature you

Artifact creatures you control have menad

At the beginning of your end step, create a 0/0 colorless Construct artifact creature token with "This creature gets +1/+1 for each artifact you control."

Illus, Bartlomic) Gawel

# **Extended Treatments for Urza and Mishra**

• This Modern Frame can be found only in Collector Boosters