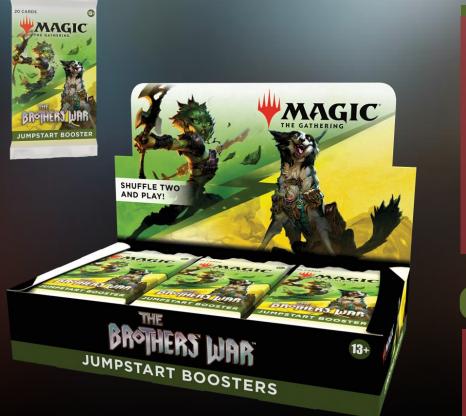

# Direct access to all the hottest cards in the set!

Display Holds 18 *The Brothers' War* Jumpstart Boosters 20 Magic cards in each booster

### **KEY SELLING POINTS**

The Brothers' War Jumpstart Boosters contain 20 Magic cards (including all the lands you need to play) 2 Traditional Foil Land cards in every pack 2 Rare cards in every pack-including 1 card from a pool of Rares not found in the BRO main set Each pack has 1 of 5 possible themes and each theme comes in 2 variants-mix and match for wild mashups

# Grab 2 Jumpstart packs, shuffle, and you're ready to rumble

COLLECTOR BOOSTER SAMPLER

SEALED PRODUCT NOT FOR RESALE