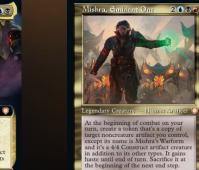

**Extended Treatments for Urza and Mishra** 

**Retro Frame Commander** 

- Bluman Artiff

4/5

Affinity for artifact creatures (This spell co 1 less to cast for each artifact creature you

Artifact creatures you control have menad

# **Extended Treatments for Urza and Mishra**

• This Modern Frame can be found only in Collector Boosters