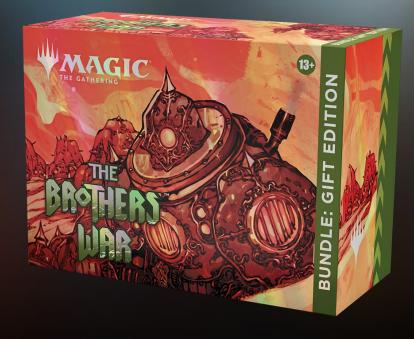

# Bundle Gift Edition

### **CONTENT**

8 The Brothers' War MTG Set Boosters 1 The Brothers' War Collector Booster 1 Traditional foil Transformers Mythic Rare card 1 foil promo card with bundle-exclusive art 40 basic land cards (20 foil + 20 nonfoil) Special Gift Bundle Spindown life counter + foil card storage box

### **KEY SELLING POINTS:**

Deluxe bundle full of exclusive accessories and cards that will transport fans back to beloved styles and storylines from 1990s *Magic*. 1 Traditional Foil Transformers Mythic Rare card Foil storage box is much appreciated by collectors