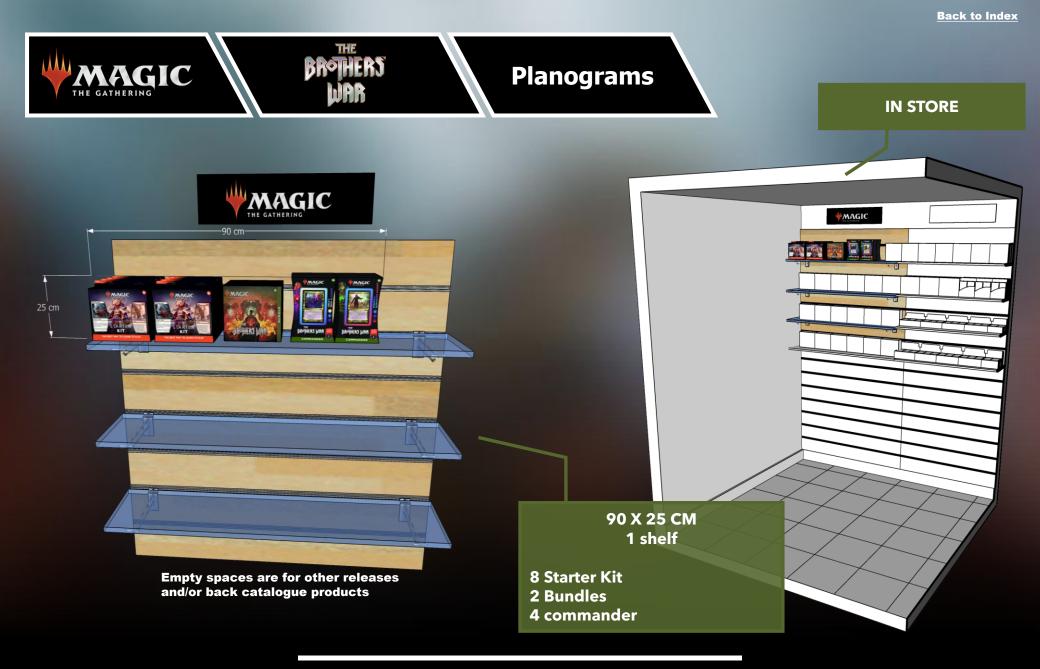

reature

in addition to its other types. It gains haste until end of turn. Sacrifice it at the

beginning of the next end step.



create a 0/0 colorless Construct artifact creature token with "This creature gets +1/+1 for each artifact you control

**Extended Treatments for Urza and Mishra** 





**Retro Frame Commander** 

- Bluman Artiff

4/5

Affinity for artifact creatures (This spell co 1 less to cast for each artifact creature you

Artifact creatures you control have menad

At the beginning of your end step, create a 0/0 colorless Construct artifact creature token with "This creature gets +1/+1 for each artifact you control."

Illus, Bartlomic) Gawel

# **Extended Treatments for Urza and Mishra**

• This Modern Frame can be found only in Collector Boosters