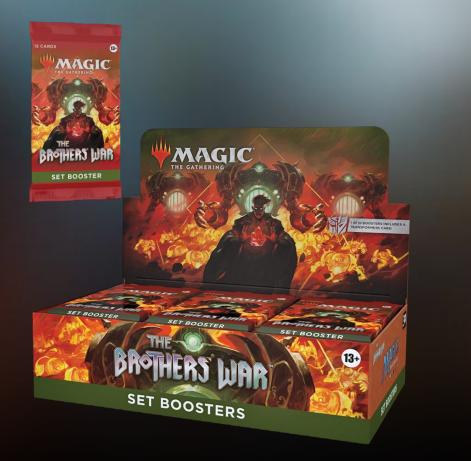

# **New The Brothers' War Sales Opportunities**

Display holds 30 *The Brothers' War* Set Boosters 12 Magic: The Gathering cards in each booster 1 Ad/Token Card in each booster 1 Art Card in each booster

### **KEY SELLING POINTS**

Best MTG Booster to open for fun 1 to 5 Rare or Mythic in each booster 1 Traditional Foil in each booster Chance at the list (25% of the Set Booster contains a special card from Magic's history)