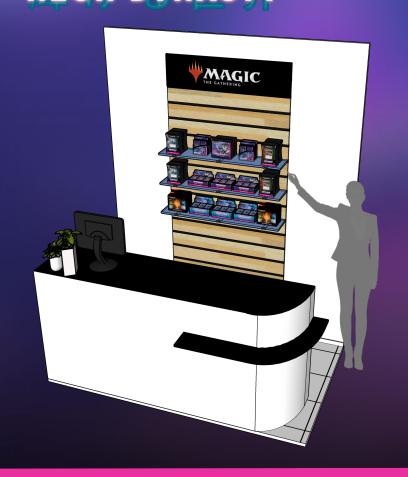

#### **Behind the Counter Planograms**

Behind the counter planograms hold all Magic products, including Collector Boosters. In the following slides we are showing you smaller and bigger planograms with different range of products which might fit in your store.