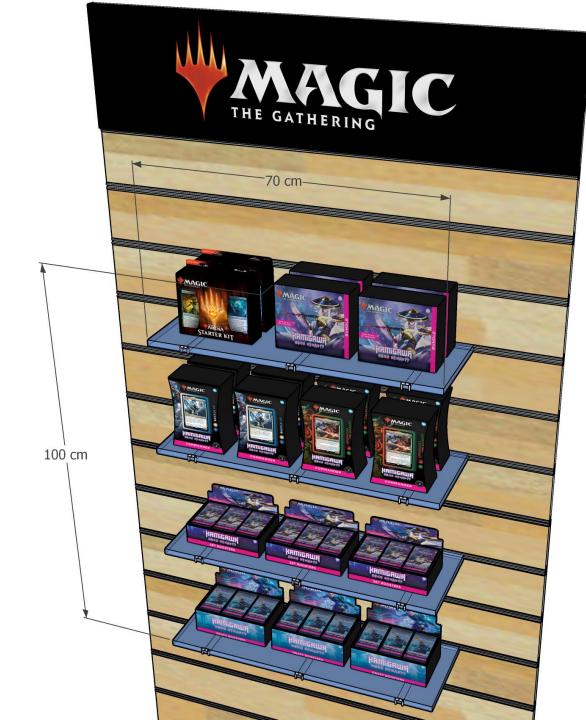

## KAMIGRUG NEON DYNASTY

Back Counter 120 x 70 - 3 shelves

MAGIC
THE GATHERING 70 cm

## KAMIGRWA NEON DYNASTY

MAGIC
THE GATHERING