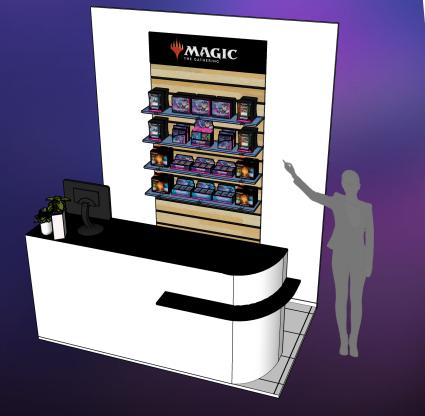

#### **Behind the Counter Planograms**

Behind the counter planograms hold all Magic products, including Collector Boosters. In the following slides we are showing you smaller and bigger planograms with different range of products which might fit in your store.

All measurements are in centimeters.