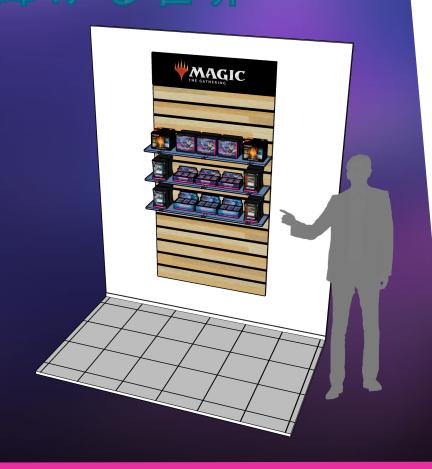

# RAMIGRUEN NEON DYNASTY

In store Shelves 120 x 70 - 3 shelves

In store Shelves 100 x 100 - 4 shelves