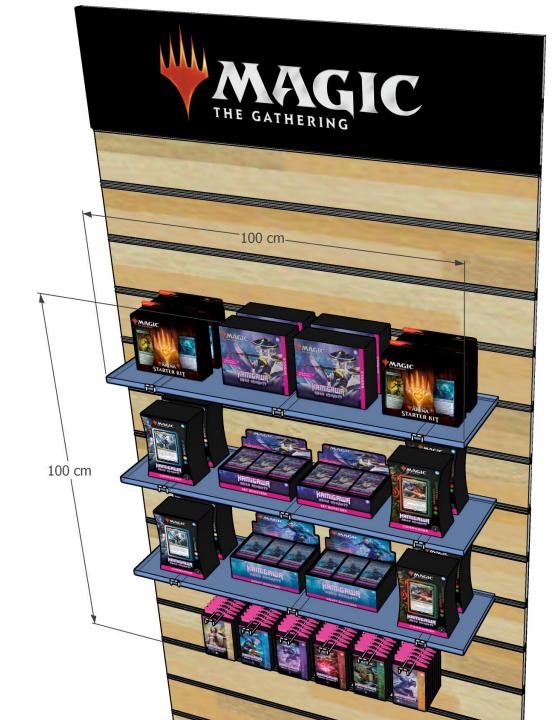

# RAMIGRUEN NEON DYNASTY

In store Shelves 120 x 70 - 3 shelves

In store Shelves 100 x 100 - 4 shelves