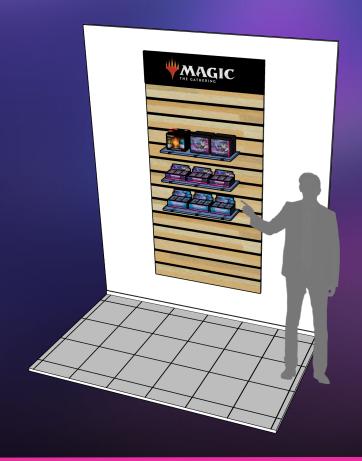

m Width 19,3 cm Depth 5,1 cm



Bundle Height 16,4 cm Width 18,7 cm Depth 8,7 cm



Commander Deck Height 18,4 cm Width 15,9 cm Depth 5,4 cm



**Products and Dimensions** 

Draft Booster Display
Height 7,1 cm
Width 20,6 cm
Depth 12,4 cm



Set Booster Display
Height 10,8 cm
Width 21,4 cm
Depth 10,3 cm



Collector Booster Display
Height 14,0 cm
Width 12,7 cm
Depth 3,5 cm



Theme Booster Display
Height 15,2 cm
Width 20,1 cm
Depth 10,7 cm





**Outside the Counter - Notes** 

#### **Outside the Counter Planograms**

These planograms do not countain
Collector Boosters as these products are usually kept in security behind the counter.

We also prepared a planogram that do not include Draft and Set Boosters for the same reason.

All measurement are in centimeters.

## KAMIGRUG NEON DYNASTY



In store Shelves 70 x 70 – 3 shelves - A



## KAMIGRUK NEON DYNASTY



In store Shelves 70 x 70 - 3 shelves - B



# RAMIGRUEN NEON DYNASTY



In store Shelves 120 x 70 - 3 shelves







In store Shelves 100 x 100 - 4 shelves



## KAMIGRUK NEON DYNASTY



In store Shelves 70 x 100 - 4 shelves





**Back Counter - Notes** 

#### **Behind the Counter Planograms**

Behind the counter planograms hold all Magic products, including Collector Boosters. In the following slides we are showing you smaller and bigger planograms with different range of products which might fit in your store.

All measurements are in centimeters.

## KAMIGRUG NEON DYNASTY



Back Counter 120 x 70 - 3 shelves

MAGIC
THE GATHERING 70 cm

## KAMIGRWA NEON DYNASTY





MAGIC
THE GATHERING

## KAMIGRUK NEON DYNASTY