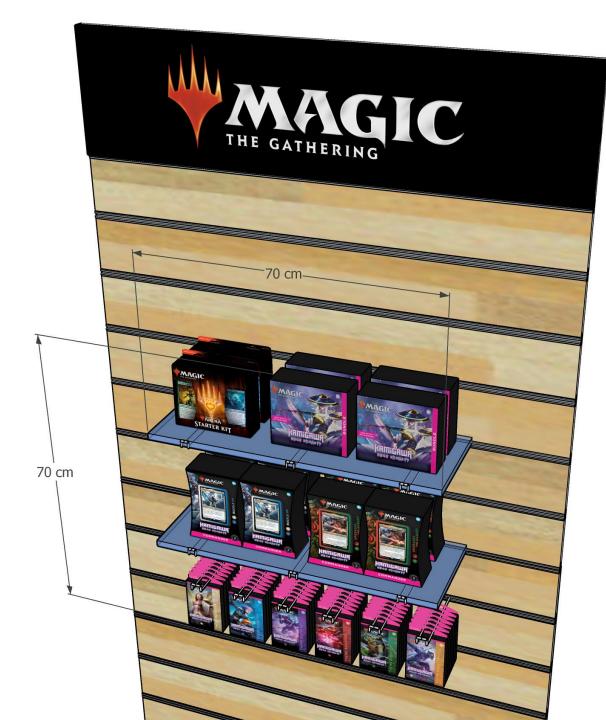

dth 15,9 cm Depth 5,4 cm



**Products and Dimensions** 

Draft Booster Display
Height 7,1 cm
Width 20,6 cm
Depth 12,4 cm



Set Booster Display
Height 10,8 cm
Width 21,4 cm
Depth 10,3 cm



Collector Booster Display
Height 14,0 cm
Width 12,7 cm
Depth 3,5 cm



Theme Booster Display
Height 15,2 cm
Width 20,1 cm
Depth 10,7 cm





**Outside the Counter - Notes** 

#### **Outside the Counter Planograms**

These planograms do not countain
Collector Boosters as these products are usually kept in security behind the counter.

We also prepared a planogram that do not include Draft and Set Boosters for the same reason.

All measurement are in centimeters.

## KAMIGRUG NEON DYNASTY



In store Shelves 70 x 70 – 3 shelves - A



## KAMIGRUK NEON DYNASTY



In store Shelves 70 x 70 - 3 shelves - B



# RAMIGRUEN NEON DYNASTY



In store Shelves 120 x 70 - 3 shelves







In store Shelves 100 x 100 - 4 shelves



## KAMIGRUK NEON DYNASTY



In store Shelves 70 x 100 - 4 shelves





**Back Counter - Notes** 

#### **Behind the Counter Planograms**

Behind the counter planograms hold all Magic products, including Collector Boosters. In the following slides we are showing you smaller and bigger planograms with different range of products which might fit in your store.

All measurements are in centimeters.

## KAMIGRUG NEON DYNASTY



Back Counter 120 x 70 - 3 shelves

MAGIC
THE GATHERING 70 cm

## KAMIGRWA NEON DYNASTY





MAGIC
THE GATHERING

## KAMIGRUK NEON DYNASTY



Back Counter 70 x 70 – 3 shelves

Back to Summary



## KAMIGRUG NEON DYNASTY



Back Counter 70 x 100 – 4 shelves