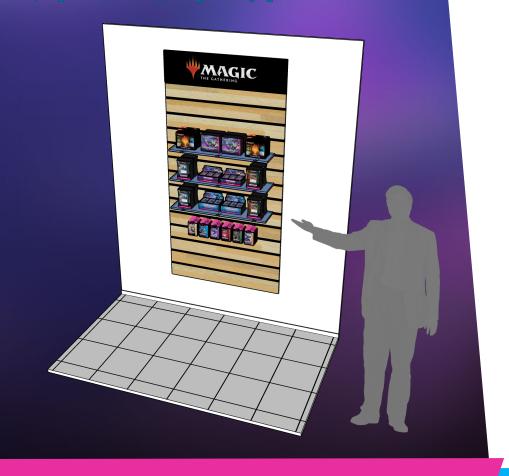

# RAMIGRUEN NEON DYNASTY

In store Shelves 120 x 70 - 3 shelves

In store Shelves 100 x 100 - 4 shelves