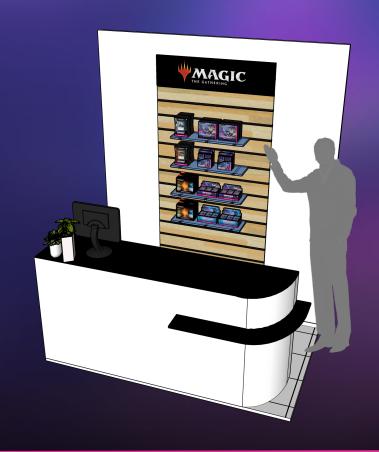

re Shelves 70 x 70 - 3 shelves - B



# RAMIGRUEN NEON DYNASTY



In store Shelves 120 x 70 - 3 shelves







In store Shelves 100 x 100 - 4 shelves



## KAMIGRUK NEON DYNASTY



In store Shelves 70 x 100 - 4 shelves





**Back Counter - Notes** 

#### **Behind the Counter Planograms**

Behind the counter planograms hold all Magic products, including Collector Boosters. In the following slides we are showing you smaller and bigger planograms with different range of products which might fit in your store.

All measurements are in centimeters.

## KAMIGRUG NEON DYNASTY



Back Counter 120 x 70 - 3 shelves

MAGIC
THE GATHERING 70 cm

## KAMIGRWA NEON DYNASTY





MAGIC
THE GATHERING

## KAMIGRUK NEON DYNASTY



Back Counter 70 x 70 – 3 shelves

Back to Summary



## KAMIGRUG NEON DYNASTY



Back Counter 70 x 100 – 4 shelves

**Back to Summary**