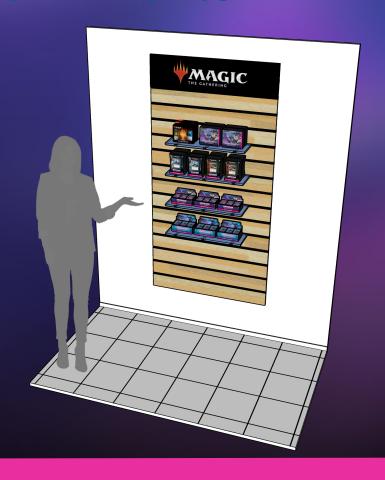

## KAMIGRUG NEON DYNASTY

In store Shelves 70 x 70 – 3 shelves - A

## KAMIGRUK NEON DYNASTY

In store Shelves 70 x 70 - 3 shelves - B