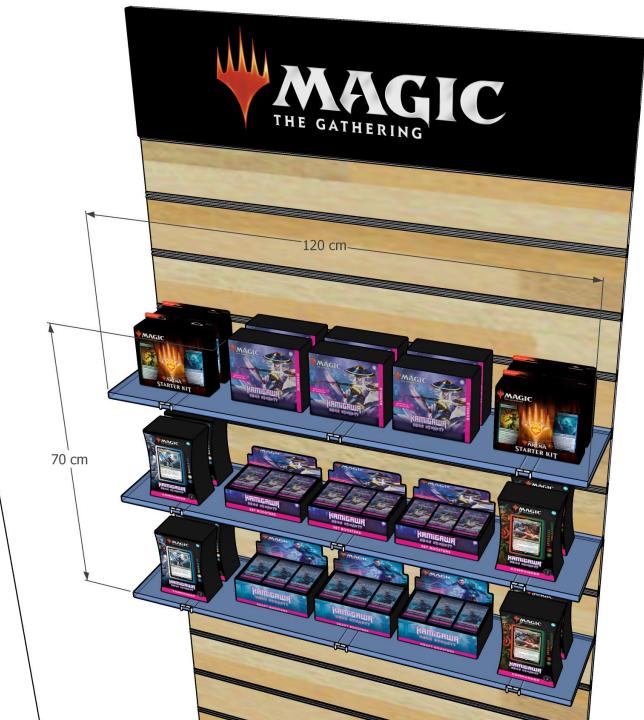

# RAMIGRUEN NEON DYNASTY

In store Shelves 120 x 70 - 3 shelves

In store Shelves 100 x 100 - 4 shelves