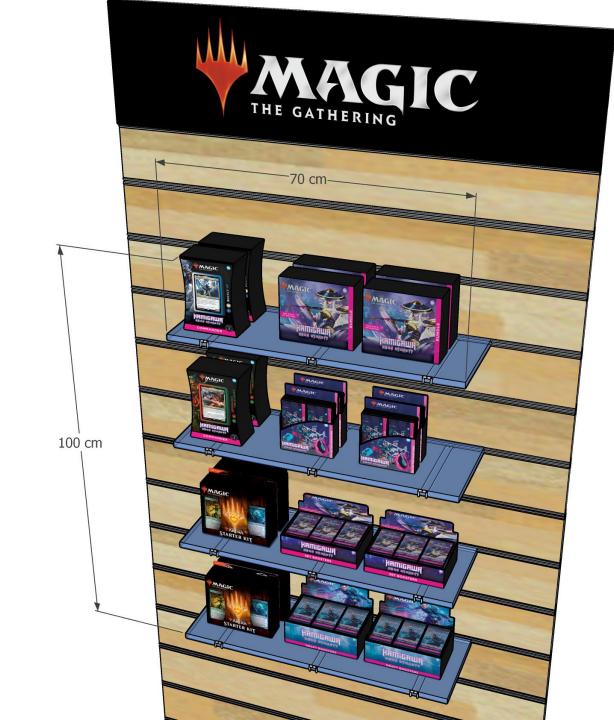

STY



In store Shelves 120 x 70 - 3 shelves







In store Shelves 100 x 100 - 4 shelves



## KAMIGRUK NEON DYNASTY



In store Shelves 70 x 100 - 4 shelves





**Back Counter - Notes** 

#### **Behind the Counter Planograms**

Behind the counter planograms hold all Magic products, including Collector Boosters. In the following slides we are showing you smaller and bigger planograms with different range of products which might fit in your store.

All measurements are in centimeters.

## KAMIGRUG NEON DYNASTY



Back Counter 120 x 70 - 3 shelves

MAGIC
THE GATHERING 70 cm

## KAMIGRWA NEON DYNASTY





MAGIC
THE GATHERING

## KAMIGRUK NEON DYNASTY



Back Counter 70 x 70 – 3 shelves

Back to Summary



## KAMIGRUG NEON DYNASTY



Back Counter 70 x 100 – 4 shelves

**Back to Summary**