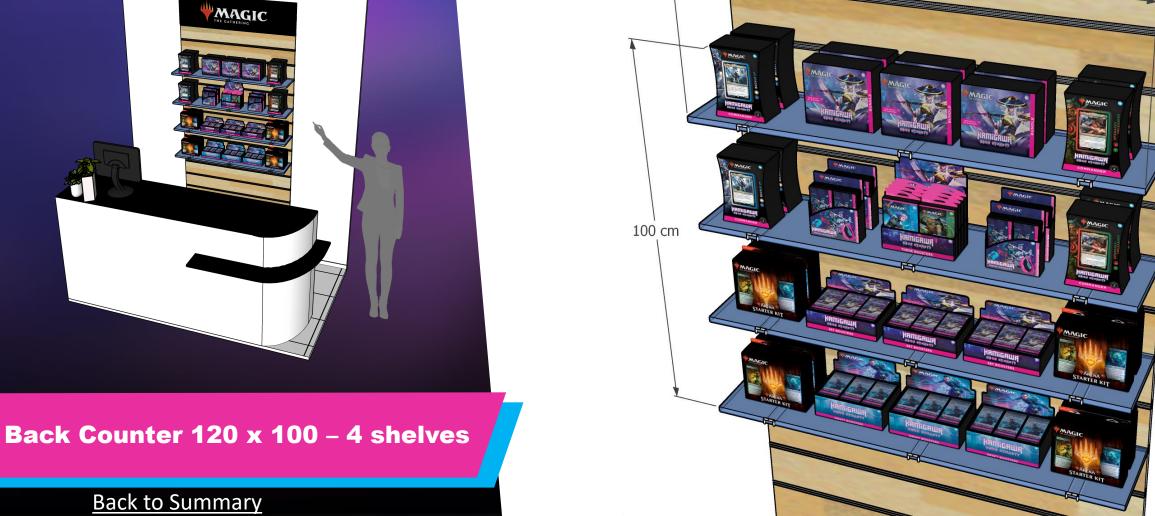

## KAMIGRUG NEON DYNASTY

Back Counter 120 x 70 - 3 shelves

MAGIC
THE GATHERING 70 cm