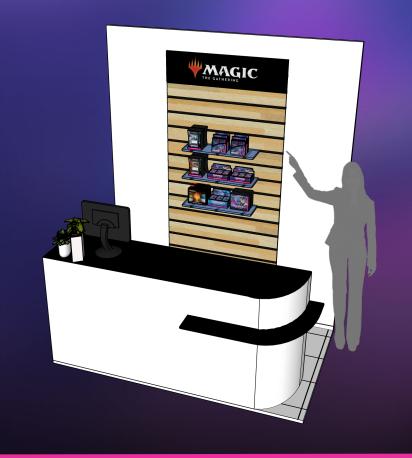

#### **Behind the Counter Planograms**

Behind the counter planograms hold all Magic products, including Collector Boosters. In the following slides we are showing you smaller and bigger planograms with different range of products which might fit in your store.

All measurements are in centimeters.