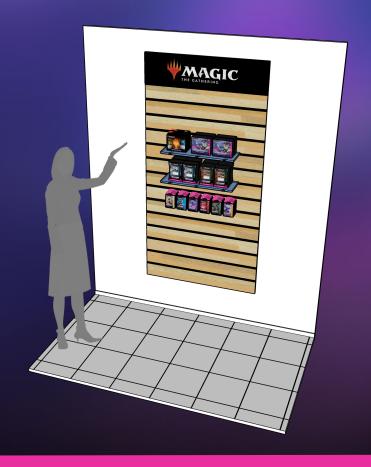

h 8,7 cm



Commander Deck Height 18,4 cm Width 15,9 cm Depth 5,4 cm



**Products and Dimensions** 

Draft Booster Display
Height 7,1 cm
Width 20,6 cm
Depth 12,4 cm



Set Booster Display
Height 10,8 cm
Width 21,4 cm
Depth 10,3 cm



Collector Booster Display
Height 14,0 cm
Width 12,7 cm
Depth 3,5 cm



Theme Booster Display
Height 15,2 cm
Width 20,1 cm
Depth 10,7 cm





**Outside the Counter - Notes** 

#### **Outside the Counter Planograms**

These planograms do not countain
Collector Boosters as these products are usually kept in security behind the counter.

We also prepared a planogram that do not include Draft and Set Boosters for the same reason.

All measurement are in centimeters.

## KAMIGRUG NEON DYNASTY



In store Shelves 70 x 70 – 3 shelves - A



## KAMIGRUK NEON DYNASTY



In store Shelves 70 x 70 - 3 shelves - B



# RAMIGRUEN NEON DYNASTY



In store Shelves 120 x 70 - 3 shelves







In store Shelves 100 x 100 - 4 shelves



## KAMIGRUK NEON DYNASTY



In store Shelves 70 x 100 - 4 shelves





**Back Counter - Notes** 

#### **Behind the Counter Planograms**

Behind the counter planograms hold all Magic products, including Collector Boosters. In the following slides we are showing you smaller and bigger planograms with different range of products which might fit in your store.

All measurements are in centimeters.

## KAMIGRUG NEON DYNASTY



Back Counter 120 x 70 - 3 shelves

MAGIC
THE GATHERING 70 cm

## KAMIGRWA NEON DYNASTY





MAGIC
THE GATHERING

## KAMIGRUK NEON DYNASTY



Back Counter 70 x 70 – 3 shelves

Back to Summary



## KAMIGRUG NEON D