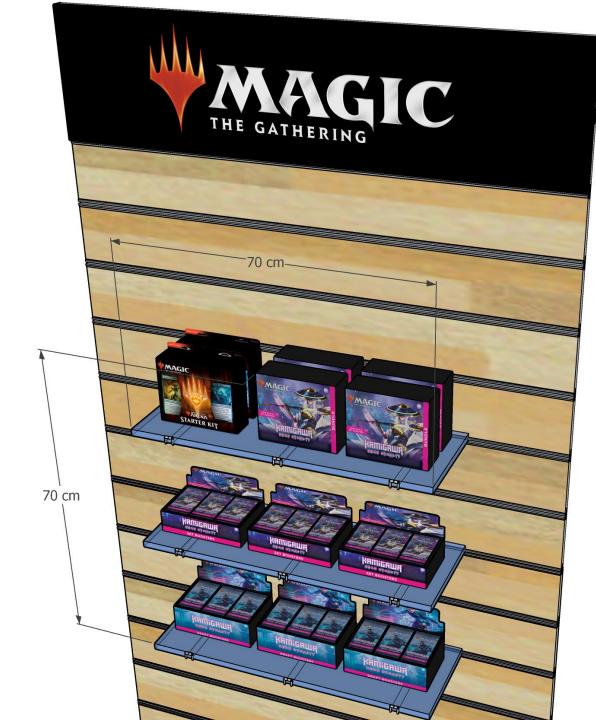

t 16,4 cm Width 18,7 cm Depth 8,7 cm



Commander Deck Height 18,4 cm Width 15,9 cm Depth 5,4 cm



**Products and Dimensions** 

Draft Booster Display
Height 7,1 cm
Width 20,6 cm
Depth 12,4 cm



Set Booster Display
Height 10,8 cm
Width 21,4 cm
Depth 10,3 cm



Collector Booster Display
Height 14,0 cm
Width 12,7 cm
Depth 3,5 cm



Theme Booster Display
Height 15,2 cm
Width 20,1 cm
Depth 10,7 cm





**Outside the Counter - Notes** 

#### **Outside the Counter Planograms**

These planograms do not countain
Collector Boosters as these products are usually kept in security behind the counter.

We also prepared a planogram that do not include Draft and Set Boosters for the same reason.

All measurement are in centimeters.

## KAMIGRUG NEON DYNASTY



In store Shelves 70 x 70 – 3 shelves - A



## KAMIGRUK NEON DYNASTY



In store Shelves 70 x 70 - 3 shelves - B



# RAMIGRUEN NEON DYNASTY



In store Shelves 120 x 70 - 3 shelves







In store Shelves 100 x 100 - 4 shelves



## KAMIGRUK NEON DYNASTY



In store Shelves 70 x 100 - 4 shelves





**Back Counter - Notes** 

#### **Behind the Counter Planograms**

Behind the counter planograms hold all Magic products, including Collector Boosters. In the following slides we are showing you smaller and bigger planograms with different range of products which might fit in your store.

All measurements are in centimeters.

## KAMIGRUG NEON DYNASTY



Back Counter 120 x 70 - 3 shelves

MAGIC
THE GATHERING 70 cm

## KAMIGRWA NEON DYNASTY





MAGIC
THE GATHERING

## KAMIGRUK NEON DYNASTY



Back Counter 70 x 70 – 3 shelves

Back to S