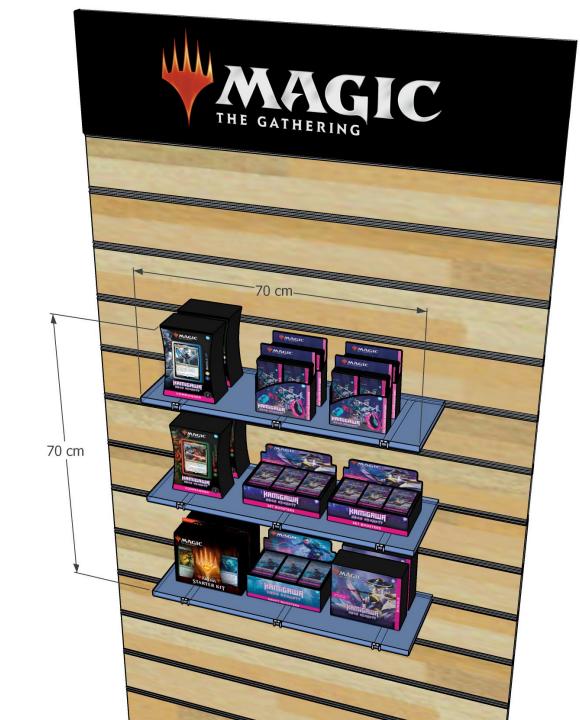

## KAMIGRUG NEON DYNASTY

Back Counter 120 x 70 - 3 shelves

MAGIC
THE GATHERING 70 cm