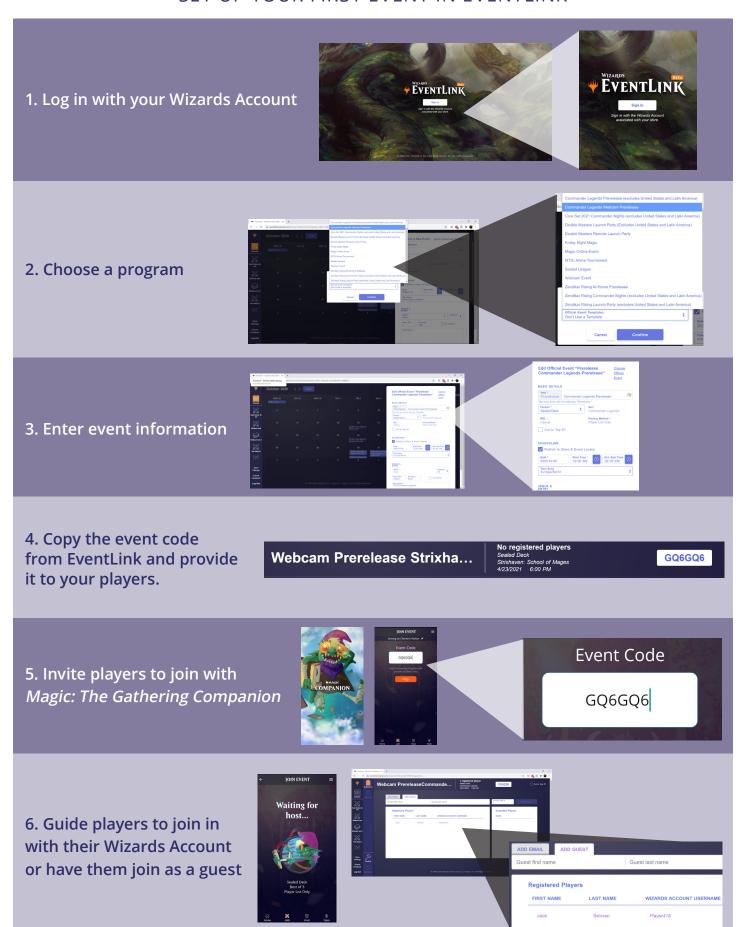

ele                | ase       | В  |
| itle must start with                      | the following: "Prerel | ease *                        |           |    |
| Format *<br>Sealed Deck                   | <b>\$</b>              | Set *<br>Commande             | r Legends |    |
|                                           |                        |                               |           |    |
| Casual  Cut to Top                        | 8?                     | Pairing Meth<br>Player List ( |           |    |
| Casual  Cut to Top  CHEDULING  Publish to | Store & Event I        | Player List 0                 | Only      |    |
| Casual Cut to Top                         |                        | Player List (                 |           | (Q |

## SET UP YOUR FIRST EVENT IN EVENTLINK