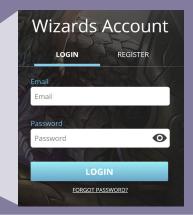

# HOW TO GET SET UP FOR WIZARDS EVENTLINK

#### GET STARTED WITH WIZARDS EVENTLINK -

#### 1. Create a Wizards Account





## 2. Tie your account to your store

https://askwpn.wizards.com/requestform → New Event Reporting Tool Sign-Up





# 3. Submit your information and we do the rest





## 4. Organize events:

Read more here: https://wpn.wizards.com/article/introducing-wizards-eventlink



| BASIC DETAILS                             | •                      |                               |           |    |
|-------------------------------------------|------------------------|-------------------------------|-----------|----|
| Prerelease                                | Commander L            | egends Prerele                | ase       | В  |
| itle must start with                      | the following: "Prerel | ease *                        |           |    |
| Format *<br>Sealed Deck