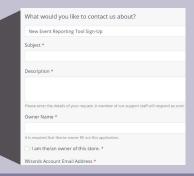

## 2. Tie your account to your store

https://askwpn.wizards.com/requestform → New Event Reporting Tool Sign-Up