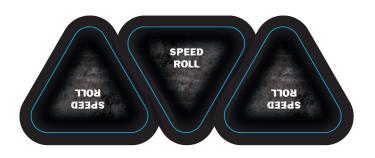

## SPEED ROLL TOKENS

These Speed Roll tokens are used in haunt #89: One of the Master's Affairs and in the meta-haunt Seasons of the Witch.