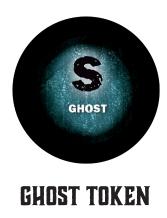

## **GHOST TOKEN**

The Ghost token is used in haunt #92: Ghost at the Finish Line.