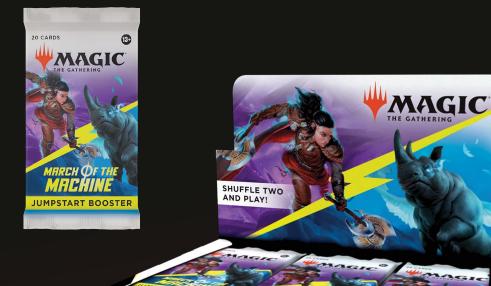

## Jumpstart Boosters

13+

JUMPSTART BOOSTERS

#### **CONTENT:**

- Display holds 18 March Of The Machine Jumpstart Boosters
- 20 Magic cards per booster

#### **KEY SELLING POINTS:**

- 2 Traditional Foil Land cards in every pack
- 2 Rare cards in every pack—1 Rare or Mythic Rare + 1 Rare card designed for *Jumpstart* boosters
- Each pack has 1 of 5 possible themes and each theme comes in 2 variants—mix and match to save the Multiverse