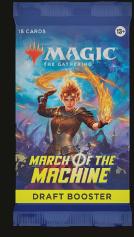

## **Draft Boosters**

#### **CONTENT:**

- Display holds 36 March Of The Machine Draft Boosters
- 15 Magic cards in each booster
- 1 Token/Ad card in each booster

#### **KEY SELLING POINTS:**

- Best booster for drafting March Of The Machine
- At least 1 card of rarity Rare or higher in every booster
- 1-2 cards of Rarity Rare or Higher per booster
- 1 Traditional Foil card in 33% of booster

Ideal for:

**Release Date** 

**Resources** 

New to Magic

Casual Fan Engaged Fan Collector

21 APR. 2023

Product Page <u>Digital</u> <u>Assets</u>