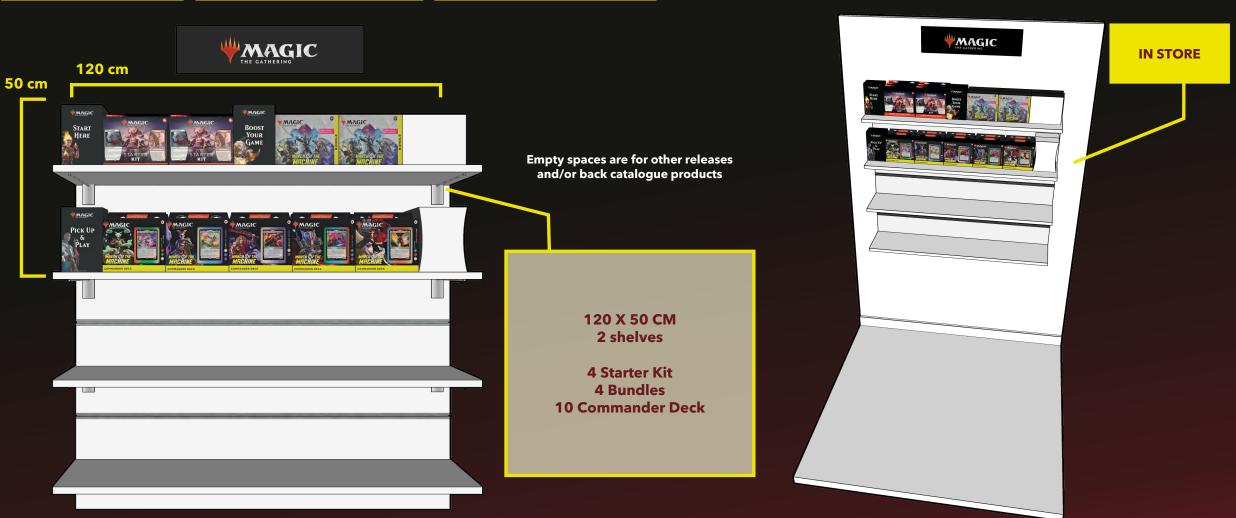

**BACK** 

COUNTER

Empty spaces are for other releases and/or back catalogue products

120 X80CM 3 shelves

4 Starter Kit
1 Jumpstart Display

1 Set Booster Display
1 Draft booster Display
2 Collectors Booster Display
10 Commander Deck

The planograms are provided for inspiration only. Back counter planograms can include all products of March of the Machine

The planograms are provided for inspiration only. In-store planograms do not include boosters for safety reasons.

The planograms are provided for inspiration only. In-store planograms do not include boosters for safety reasons.

The planograms are provided for inspiration only. In-store planograms do not include boosters for safety reasons.