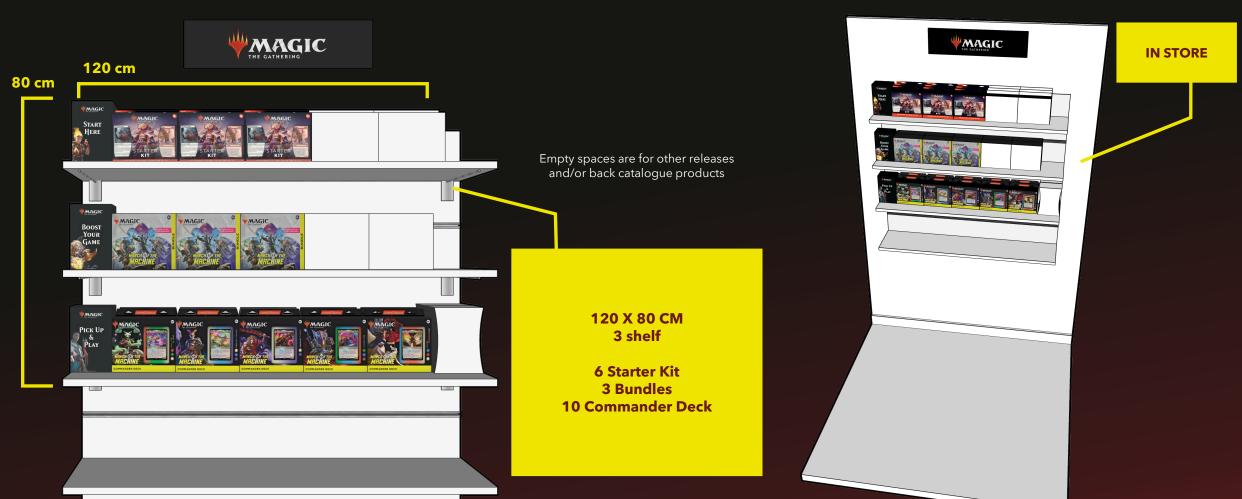

# MARCH OF THE MARCHINE

**BACK** 

COUNTER

Empty spaces are for other releases and/or back catalogue products

120 X 100 CM 4 shelves

6 Starter Kit
2 Jumpstart Display
2 Set Booster Display
2 Collectors Booster Display
2 Bundles
2 Draft booster Display
2 Collectors Booster Display
2 Bundles
10 Commander Deck

The planograms are provided for inspiration only. Back counter planograms can include all products of March of the Machine

**BACK** 

COUNTER

Empty spaces are for other releases and/or back catalogue products