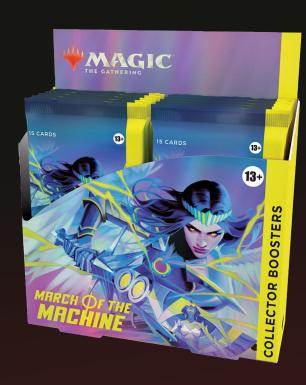

# **Collector Boosters**

#### **CONTENT:**

- Display holds 12 March Of The Machine Boosters
- 15 Magic cards in each booster
- 1 foil token in each booster

#### **KEY SELLING POINTS:**

- Full of rares, foils, and special treatments in every pack
- 1-3 Extended-Art cards
- 5 cards of rarity Rare or higher in every pack
- 10-12 Traditional Foil cards in every pack