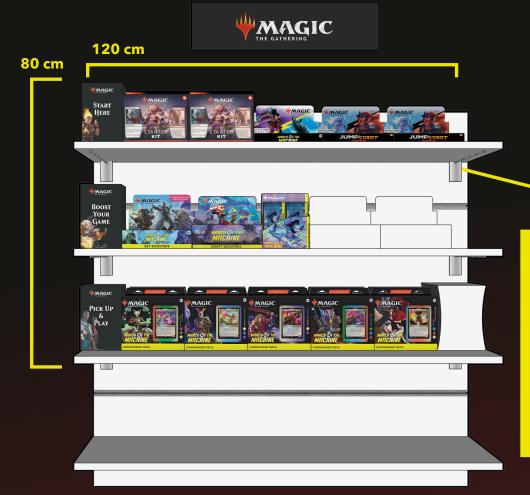

**BACK** 

COUNTER

Empty spaces are for other releases and/or back catalogue products

120 X80CM 3 shelves

4 Starter Kit
1 Jumpstart Display

1 Set Booster Display
1 Draft booster Display
2 Collectors Booster Display
10 Commander Deck

The planograms are provided for inspiration only. In-store planograms do not include boosters for safety reasons.

The planograms are provided for inspiration only. In-store planograms do not include boosters for safety reasons.