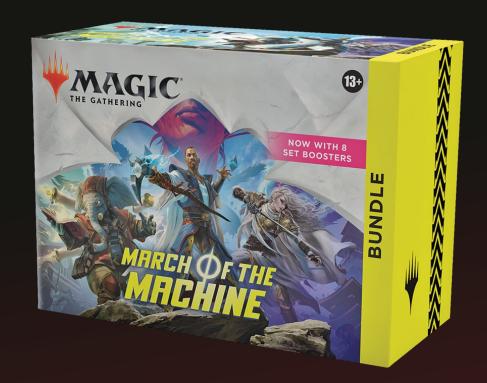

## **Bundle**

#### **CONTENT:**

- 8 March Of The Machine Set Boosters
- 1 traditional foil alt-art promo card
- 40 basic land cards (20 foil + 20 nonfoil)
- Spindown life counter
- Card storage box

#### **KEY SELLING POINTS:**

- Contains an Exclusive Promo Card
- Storage Box is much appreciated by players and collector

Ideal for:

**Release Date** 

**Resources** 

New to Magic

Casual Fan Engaged Fan Collector Gift Buyer

21 APR. 2023

Product Page <u>Digital</u> <u>Assets</u>