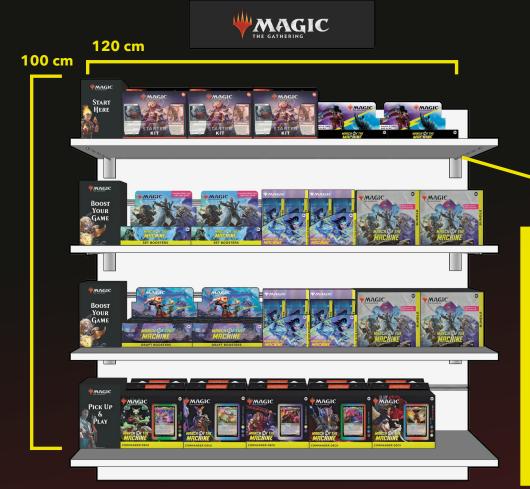

# MARCH OF THE MARCHINE

**BACK** 

COUNTER

Empty spaces are for other releases and/or back catalogue products

120 X 100 CM 4 shelves

6 Starter Kit
2 Jumpstart Display
2 Set Booster Display
2 Collectors Booster Display
2 Bundles
2 Draft booster Display
2 Collectors Booster Display
2 Bundles
10 Commander Deck

The planograms are provided for inspiration only. Back counter planograms can include all products of March of the Machine

**BACK** 

COUNTER

Empty spaces are for other releases and/or back catalogue products