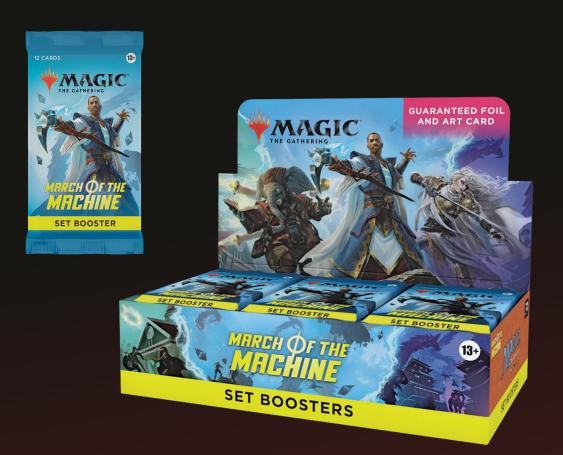

### **Set Boosters**

#### **CONTENTS:**

- Display holds 30 March of the Machine Set Boosters
- 12 Magic: The Gathering cards per booster
- 1 Ad/Token Card in each booster
- 1 Art Card in each booster

#### **KEY SELLING POINTS:**

- Best MTG Booster to open for fun
- 1 to 5 Rare or Mythic in each booster
- 1 Traditional Foil in each booster
- Chance at The List (25% of the Set Booster contains a special card from Magic's history)

Ideal for:

**Release Date** 

**Resources** 

New to Magic Casual Fan Engaged Fan Collector Gift Buyer

21 APR. 2023

Product Page

Digital Assets