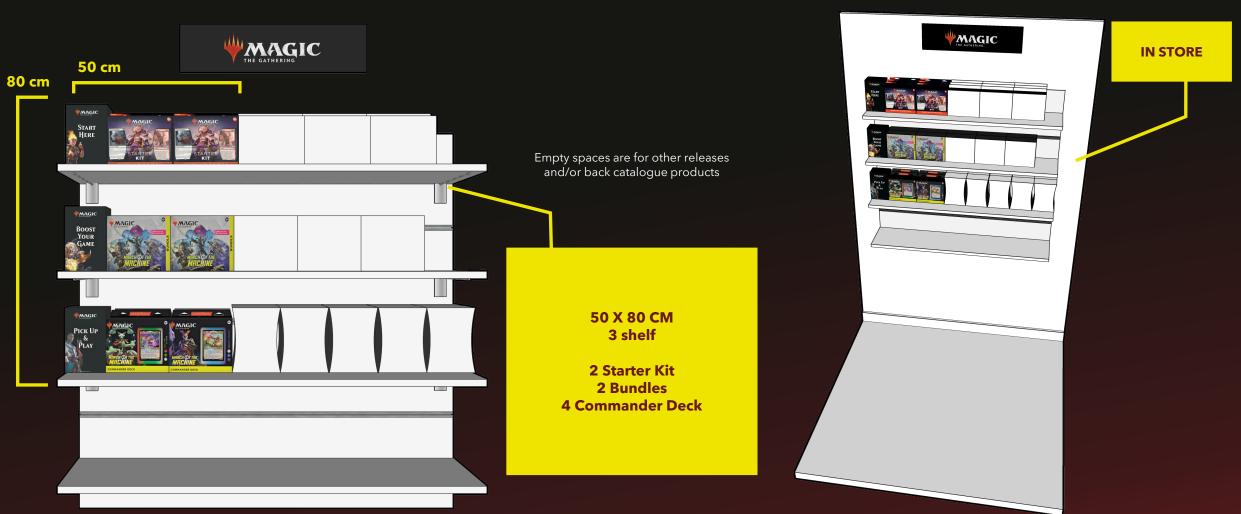

120 X 80 CM 3 shelves

6 Starter Kit
2 Jumpstart Display
1 Set Booster Display
1 Draft booster Display
2 Collectors Booster Display
2 Bundles
10 Commander

The planograms are provided for inspiration only. Back counter planograms can include all products of March of the Machine

The planograms are provided for inspiration only. Back counter planograms can include all products of March of the Machine

The planograms are provided for inspiration only. In-store planograms do not include boosters for safety reasons.