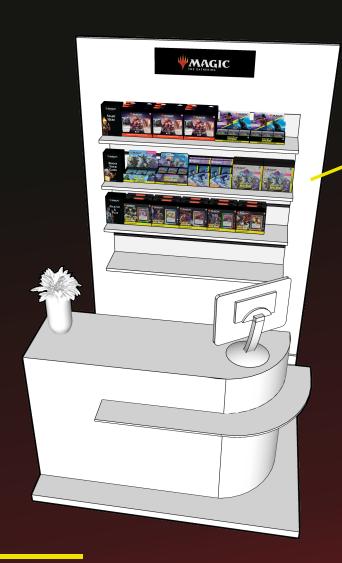

**BACK** 

COUNTER

Empty spaces are for other releases and/or back catalogue products

120 X80CM 3 shelves

4 Starter Kit
1 Jumpstart Display

1 Set Booster Display
1 Draft booster Display
2 Collectors Booster Display
10 Commander Deck