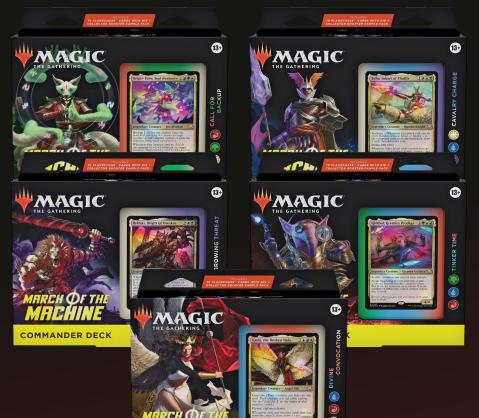

# **Commander Decks**

COMMANDER DECK

#### **CONTENT:**

- 98 Non Foil Cards + 2 Traditional Foil
- 10 Planechase cards for each deck (5 new + 5 reprints)
- 1 Foil-etched Display Commander
- 10 double-sided Tokens
- 1 Lifetracker
- 1 Deck Box

#### **KEY SELLING POINTS:**

- 5 Different Versions
- Ready to Play Product
- Free Collector Booster Sample Pack (2 cards)
- Introduces 10 MTG Cards Not Found In the Main Set

Ideal for:

**Release Date** 