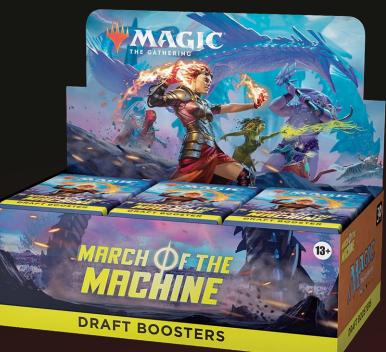

## **Draft Boosters**

#### **CONTENT:**

- Display holds 36 March Of The Machine Draft Boosters
- 15 Magic cards in each booster
- 1 Token/Ad card in each booster

#### **KEY SELLING POINTS:**

- Best booster for drafting March Of The Machine
- At least 1 card of rarity Rare or higher in every booster
- 1-2 cards of Rarity Rare or Higher per booster
- 1 Traditional Foil card in 33% of booster

Ideal for:

**Release Date** 

**Resources** 

New to Magic

Casual Fan Engaged Fan Collector

21 APR. 2023

Product Page <u>Digital</u> <u>Assets</u>