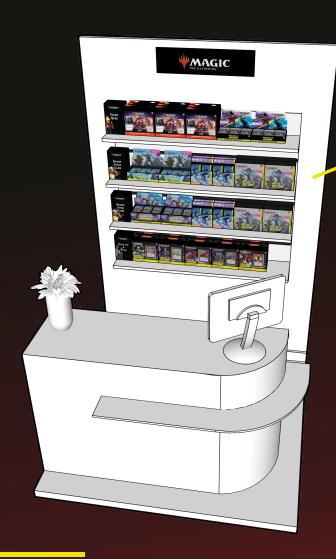

# MARCH OF THE MARCHINE

**BACK** 

COUNTER

Empty spaces are for other releases and/or back catalogue products

120 X 100 CM 4 shelves

6 Starter Kit
2 Jumpstart Display
2 Set Booster Display
2 Collectors Booster Display
2 Bundles
2 Draft booster Display
2 Collectors Booster Display
2 Bundles
10 Commander Deck