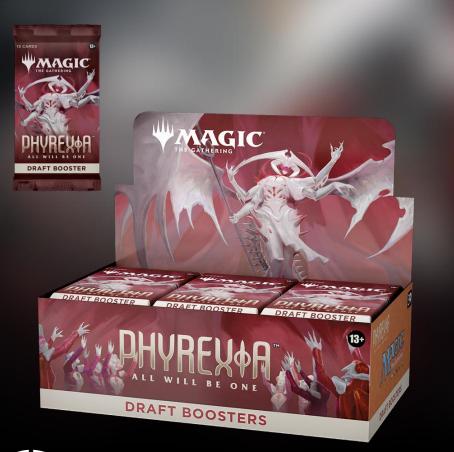

### IDEAL FOR

New to Magic Casual Fan Engaged Fan Collector Gift Buyer

Release Date <u>3 FEB.2023</u> Product Page

**Digital Assets** 

The booster for the best opening experience

Display holds 36 Phyrexia: All Will Be One Draft Boosters 15 Magic cards in each booster 1 Token/Ad card in each booster

#### **KEY SELLING POINTS:**

Best booster for drafting *Phyrexia: All Will Be One* At least 1 card of rarity Rare or higher in every booster 1 Traditional Foil card in 33% of booster