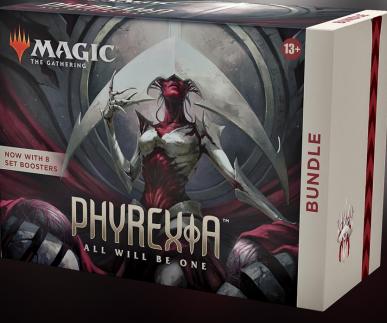

#### **CONTENT:**

1 Compleat Edition booster 12 Phyrexia: All Will Be One Set Boosters 1 traditional foil Rare promo card 40 Traditional Foil land cards that celebrate the glory of Phyrexia Spindown life counter Card storage box

#### **KEY SELLING POINTS:**

2 special foil Mythic Rare cards in Compleat Edition booster 10 special foil Land cards in Compleat Edition booster Compleat Bundle-exclusive foil card box