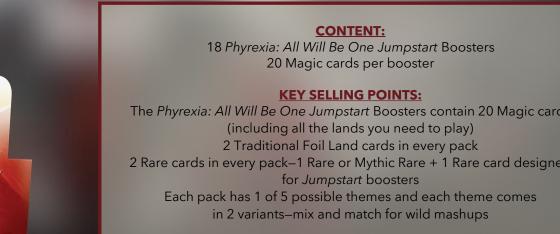

MAGIC

The Phyrexia: All Will Be One Jumpstart Boosters contain 20 Magic cards 2 Rare cards in every pack-1 Rare or Mythic Rare + 1 Rare card designed

SHUFFLE TWO

AND PLAY!

Grab 2 Jumpstart packs, shuffle, and you're ready to rumble