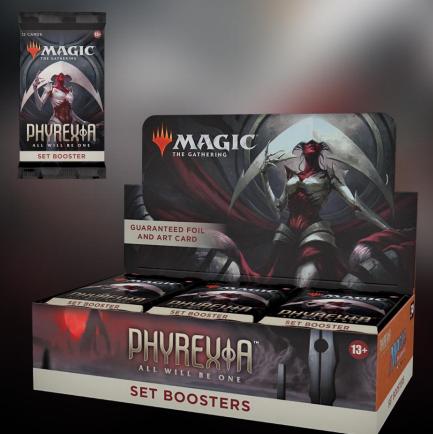

#### **CONTENT:**

Display holds 30 Phyrexia: All Will Be One Set Boosters 12 Magic: The Gathering cards per booster 1 Ad/Token Card in each booster 1 Art Card in each booster

#### **KEY SELLING POINTS:**

Best MTG Booster to open for fun 1 to 4 Rare or Mythic in each booster 1 Traditional Foil in each booster Chance at the list (25% of the Set Booster contains a special card from Magic's history)