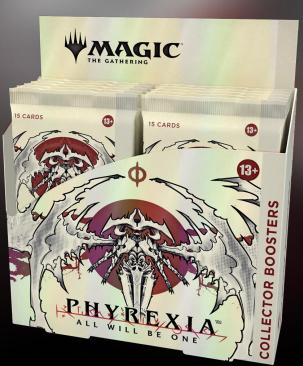

#### **CONTENT:**

Display holds 12 *Phyrexia: All Will Be One Collector* Boosters 15 Magic cards in each booster 1 foil token in each booster

#### **KEY SELLING POINTS:**

Full of rares, foils, and special treatments Borderless cards, showcase cards, and a special treatment that celebrates the glory of Phyrexia in every pack 5-6 cards of rarity Rare or higher in every pack 10 Traditional Foil cards in every pack